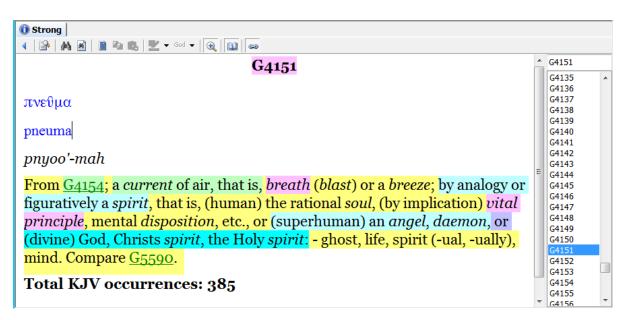

FEATURED VIDEO: Your Flesh "IS" the Devil

https://youtu.be/Sd4dzK3rI9c

What exactly is **the flesh?** 

The word 'flesh' is the Greek word  $G4561 \sigma \dot{\alpha} \rho \xi$  sarx and is defined in the Strong's Concordance as the **body** (as opposed to the soul (or spirit)).. a human being.

What exactly is **the spirit**?

The word 'spirit' is the Greek word **G4151** πνεῦμα pneuma and is defined in the Strong's Concordance as a current of air, that is, breath.. that is, (human) the rational soul.

The word 'Spirit' is the Greek word G4151  $\pi v \varepsilon \tilde{v} \mu \alpha$  pneuma in the Bible and is defined as (superhuman) an angel, daemon, or (divine) God, Christs spirit, the Holy spirit.