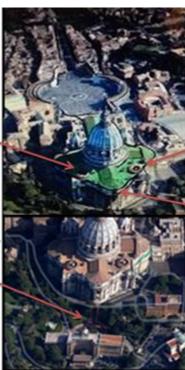

The Vatican has a **window** right where **the serpent's mouth** is located. (This image depicts the *inside view* of that window).

The largest altar in the world was constructed around this window and it is comprised of **angels falling out of heaven.** 

Now, returning to the largest altar in the world, we can see *when oriented upside down* the altar was constructed to resemble **the female reproductive system.** 

The matching components of the altar have been *highlighted in pink* to help your perception.

We can precisely match each part of the altar to *the ovaries, fallopian tubes, uterus, cervix, clitoris, and the opening of the vagina* of the female reproductive system.

Here is the image of the altar overlaid directly on top of the anatomy of the female reproductive system – it's an identical match!