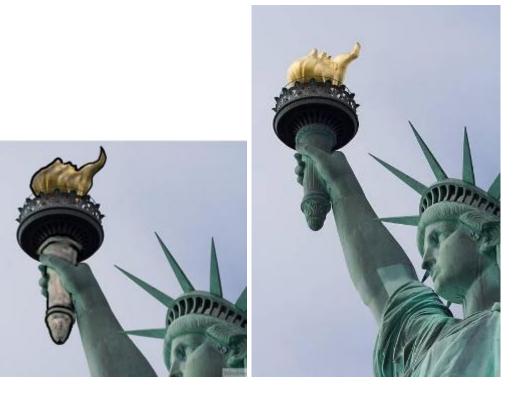

Another huge piece of real-world evidence is the Statue of Liberty which sits on top of an **11-pointed star** which, again, refers to the **Qliphoth!** 

The New Colossus by Emma Lazarus is the infamous poem associated with the Statue of Liberty and was engraved in 1903 on a bronze plaque that is mounted inside the lower level. Please read the entire poem shown above.

This poem is full of significance but let's get right to the most revealing verse "..A mighty woman with a torch, whose flame is the imprisoned lightning, and her name Mother of Exiles."

The Bible declares in Hebrews 1:7 "And of the angels he saith, Who maketh his angels spirits, and his ministers a flame of **fire.**"

The word 'fire' is the Greek word G4442  $\pi \tilde{\nu} \rho$  pur and means specifically lightning.

Considering we have already established that we are 'sparks, shining stars, princes, and angels' trapped inside the evil Qliphoth human host body, we can most definitively conclude that we are the imprisoned lightning that is spoken about in *The New Colossus* poem mounted inside the Statue of Liberty!

The Statue of Liberty is holding a **penis** in her hand representing the mechanism used to inject the "**Sparks of Holiness**" of God's angels into the inverted flesh host body.

Therefore, the Statue of Liberty is directly affirming what occurs during the **spark** of life upon the fertilization of the sperm and the ova when an angel is cast down into the human flesh host body (Qliphoth)!

The fact that the Statue of Liberty embodies a spiral staircase that resembles **DNA**, is yet another major piece of concluding evidence that *we are the imprisoned lightning* trapped inside the human host body prison.

FEATURED VIDEO: DNA Statue of LIBERTY??? You GOTTA Be Kidding

 $https://odysee.com/@thejonathankleck:b/dna-statue-of-liberty-you-gotta-be: 2\\ The Bible clearly states we are {\bf exiles}\ here on earth.$ 