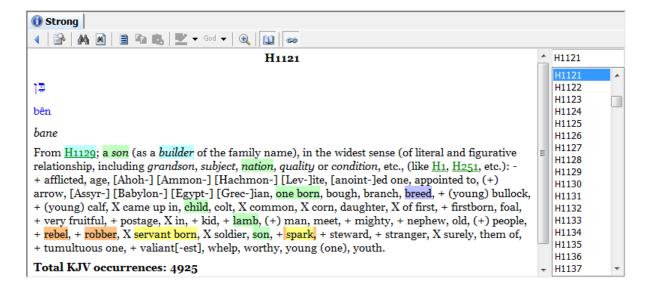

#### THE CIRCLE & VESICA PISCIS

Let's begin with the **circle** of life.

These bright flashes of light mark the incredible moment life begins.

In the Bible, the word 'child' is the Hebrew word H1121 En and is defined in the Strong's Concordance as a spark.

In Genesis 3:16, the word **children** is **H1121**, which we already defined as 'a child, a son, **spark**'.

We have established that after a sperm (seed) reaches the women's ova, there is a **spark** of life.