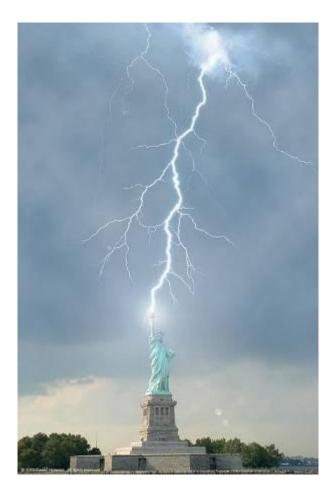

This poem is full of significance but let's get right to the most revealing verse "..A mighty woman with a torch, whose flame is the imprisoned lightning, and her name Mother of Exiles."

The Bible declares in Hebrews 1:7 "And of the angels he saith, Who maketh his angels spirits, and his ministers a flame of **fire.**"

The word 'fire' is the Greek word G4442  $\pi \tilde{\nu} \rho$  pur and means specifically lightning.

Considering we have already established that we are 'sparks, shining stars, princes, and angels' trapped inside the evil Qliphoth human host body, we can most definitively conclude that we are the imprisoned lightning that is spoken about in *The New Colossus* poem mounted inside the Statue of Liberty!

The fact that the Statue of Liberty embodies a spiral staircase that resembles **DNA**, is yet another major piece of concluding evidence that *we are the imprisoned lightning* trapped inside the human host body prison.