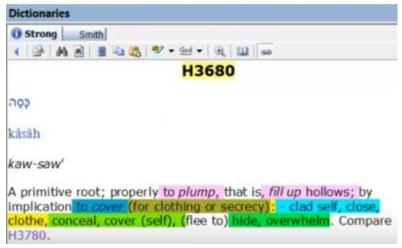

The word 'pillows' is the Hebrew word H3704 בֶּסֶת keseth and is defined in the Strong's Concordance as: a cushion or pillow (as covering a seat or bed): - pillow.

The origin of this word is from the Hebrew word **H3680** which means: **properly to plump**, **that is**, **fill up hollows**; **by implication to cover (for clothing or secrecy): - clad self, close, clothe, conceal, cover (self), (flee to) hide, overwhelm.** 