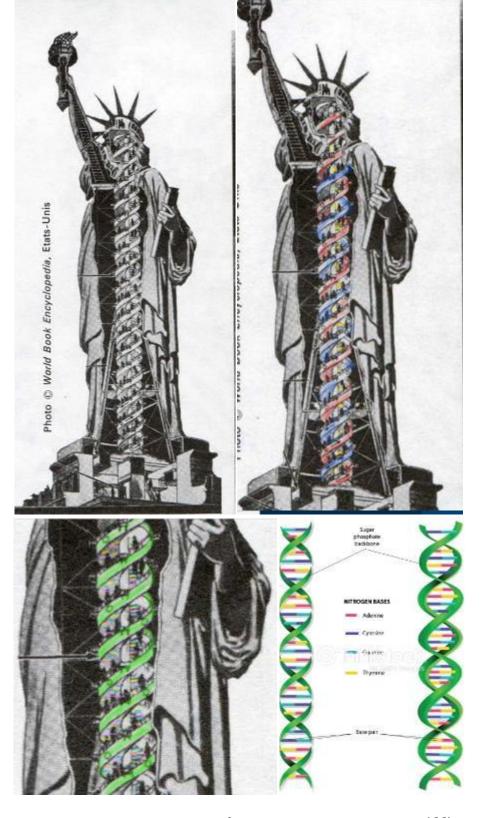

Another huge piece of real-world evidence is the Statue of Liberty which sits on top of an **11-pointed star** which, again, refers to the **Qliphoth!** 

The New Colossus by Emma Lazarus is the infamous poem associated with the Statue of Liberty and was engraved in 1903 on a bronze plaque that is mounted inside the lower level. Please read the entire poem shown above.

The Statue of Liberty is holding a **penis** in her hand representing the mechanism used to inject the "**Sparks of Holiness**" of God's angels into the inverted flesh host body.

Therefore, the Statue of Liberty is directly affirming what occurs during the **spark** of life upon the fertilization of the sperm and the ova when an angel is cast down into the human flesh host body (Qliphoth)!

The fact that the Statue of Liberty embodies a spiral staircase that resembles **DNA**, is yet another major piece of concluding evidence that *we are the imprisoned lightning* trapped inside the human host body prison.

FEATURED VIDEO: DNA Statue of LIBERTY??? You GOTTA Be Kidding

 $https://odysee.com/@thejonathankleck:b/dna-statue-of-liberty-you-gotta-be: 2\\ The Bible clearly states we are {\bf exiles}\ here on earth.$ 