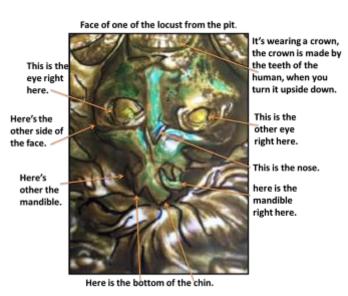

And the shapes of the locusts were like unto horses prepared unto battle; and on their heads were as it were crowns like gold, and their faces were as the faces of men.

And they had hair as the hair of women, and their teeth were as the teeth of lions.

And they had breastplates, as it were breastplates of iron; and the sound of their wings was as the sound of chariots of many horses running to battle.

And they had tails like unto scorpions, and there were stings in their tails: and their power was to hurt men five months.

And they had a king over them, which is the angel of the bottomless pit, whose name in the Hebrew tongue is Abaddon, but in the Greek tongue hath his name **Apollyon**." (REVELATION 9: 1-11 KJV Holy Bible)