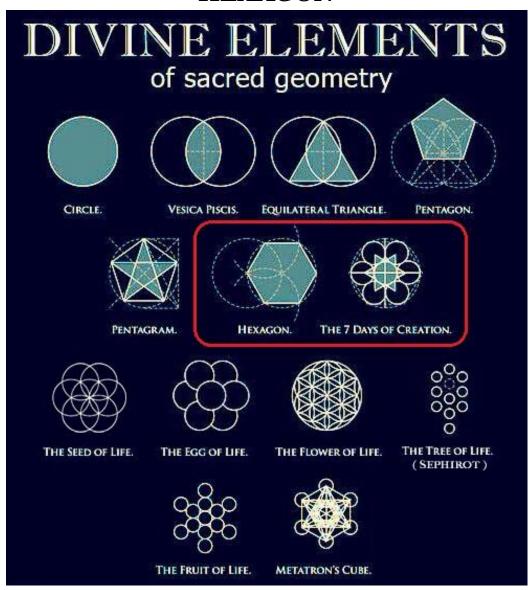

## **SACRED GEOMETRY ELEMENTS:**

| THE CIRCLE & VESICA PISCIS              | 2  |
|-----------------------------------------|----|
| EQUILATERAL TRIANGLE                    | 19 |
| PENTAGON, PENTAGRAM                     | 27 |
| <u>HEXAGON</u>                          | 36 |
| THE 7 DAYS OF CREATION                  | 47 |
| THE SEED, EGG, FLOWER, AND TREE OF LIFE | 50 |
| THE FRUIT OF LIFE, METATRON'S CUBE      | 65 |
| ABOUT THE AUTHOR                        | 79 |
| MORE ABOUT THE LIGHT IN THE DARK PLACE  | 80 |
| HELPFUL MINISTRY RESOURCES              | 81 |

The divine elements of sacred geometry display the geometric patterns of cellular mitosis.

All of the elements of sacred geometry will be explained step by step using physical evidence from the world around us, further exemplifying these properties that portray **the origin and creation of human life.** 