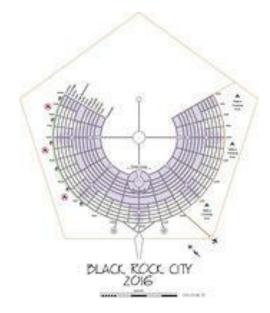

The entire Burning Man festival in Black Rock City is laid out in the shape of the Sitra Achra.

Burning Man is a pagan festival where **giant effigies are burned** in the middle of the Nevada desert.

FEATURED VIDEO: End of the WORLD!! We are Living in the Last Days,,,Knowledge is increasing

https://youtu.be/oAibfoTX4ik

*The Book of Sitra Achra* consists of two opposing serpents that are surrounding a **hendecagram**, which is an **11-pointed star**.

The number 11 in the Bible is the Hebrew word H11 אֲבַדּוֹן 'abaddon and means abstractly a perishing; concretely Hades:-destruction.