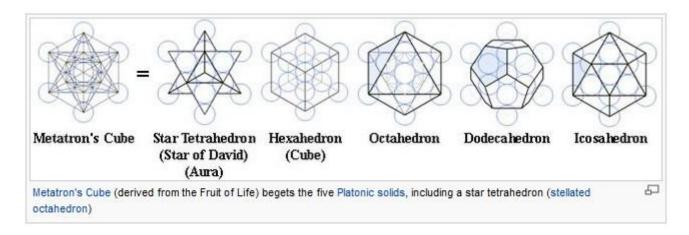

When the process of the flower of life continues to develop, you will find **the fruit of life** element embedded within it.

When you connect all 13 circles with straight lines - **Metatron's cube** is formed which includes the Platonic Solids hidden inside, symbolizing the underlying geometric patterns found throughout our universe.

Because Metatron's cube includes the **Platonic Solids** embedded within it, it is the basis for **alchemy** which is the ancient metaphysical science/mystical art of manipulating and altering matter by using natural energy.