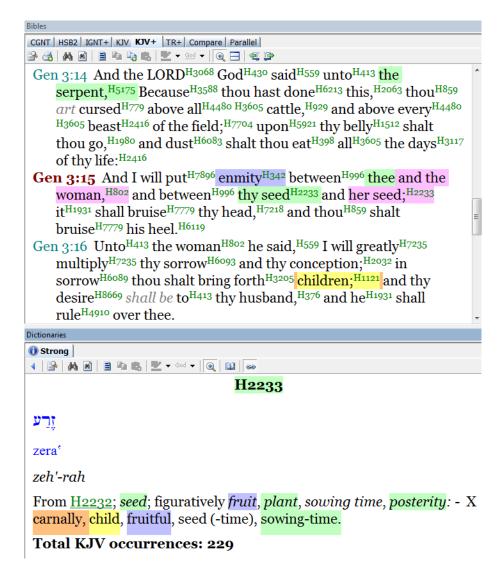

#### THE CIRCLE & VESICA PISCIS

Let's begin with the **circle** of life.

These bright flashes of light mark the incredible moment life begins.

In the Bible, the word 'child' is the Hebrew word H1121 En and is defined in the Strong's Concordance as a spark.

Above is a thermal image of the **spark** of life when the ova of a woman is fertilized by a sperm.

late Middle English: via late Latin from Greek sperma seed, from speirein to sow.

The English word **sperm** originates via late Latin from Greek *sperma* '**seed**', from *speirein* '**to sow**'.

**Genesis 3** explains how after the serpent beguiled Eve, the LORD God cursed him and put enmity between the **seed** of the serpent and the **seed** of the woman.

After reading Genesis 3:15 we have a question for the reader.

Question: Enmity was placed between whose seeds?

Answer: Enmity was placed between the seed of the serpent and the seed of the woman.

The word **seed H2233** means 'child'.

The enmity was placed between Cain (the child of the serpent, Satan) and Abel (the child of Adam). Enmity means hatred and Cain was the first **child** born on the Earth. Cain was a prime example of hatred as he murdered his brother Abel and then lied about it.

In Genesis 3:16, the word **children** is **H1121**, which we already defined as 'a child, a son, **spark**'.

We have established that after a sperm (seed) reaches the women's ova, there is a **spark** of life.