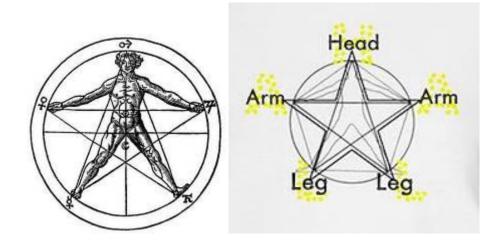

We can see that the geometric properties of the **equilateral triangle**, created in the middle of the vesica piscis, are what form the **all-seeing eye**.

The all-seeing eye is present throughout our society.

Some examples that depict this geometric pattern are found in the layout of the Washington Monument, the Under Armour logo, and the MasterCard logo.

The all-seeing eye represents the opening of Satan's presence inside the human genome as he is the controller of the flesh, the prince of the power of the air.