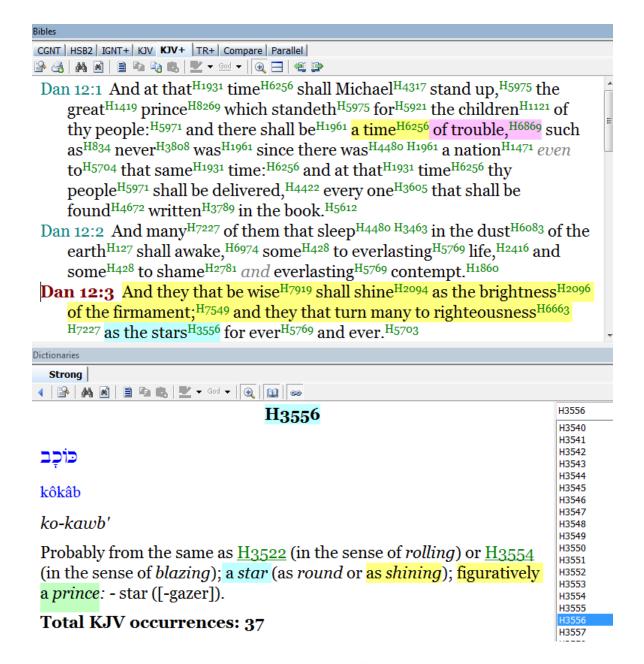

## PENTAGON, PENTAGRAM

Now let's move to the **pentagon** element which embodies the **pentagram**, a 5-pointed star.

To begin, we must understand that the Bible refers to us as **stars**.

Here is an example in the scripture of Daniel 12.

The word 'stars' is the Hebrew word H3556 פּוֹכְב kokab and is defined in the Strong's Concordance as a star (as round or as shining); figuratively a *prince*.

In this diagram, we can physically see how a **5-pointed star** represents **a prince**.