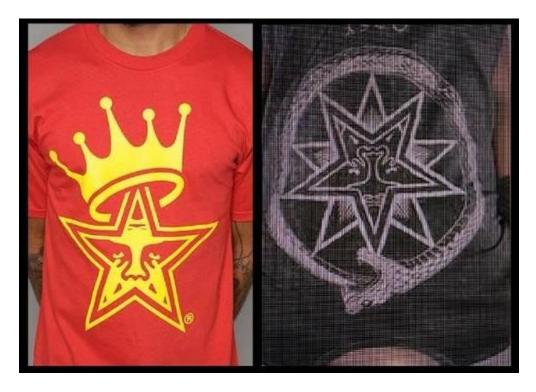

The *upside-down* **5-pointed star** is the symbol for the church of Satan.

(Remember, we already established directly from the Bible that the flesh is *contrary* to the Spirit of God and it was originated by the serpent who is Satan).

This symbology is even on clothing brands throughout our society!

The Bible states in Psalm 146:9 "The LORD preserveth the strangers; he relieveth the fatherless and widow: but the way of **the wicked he turneth upside down.**"