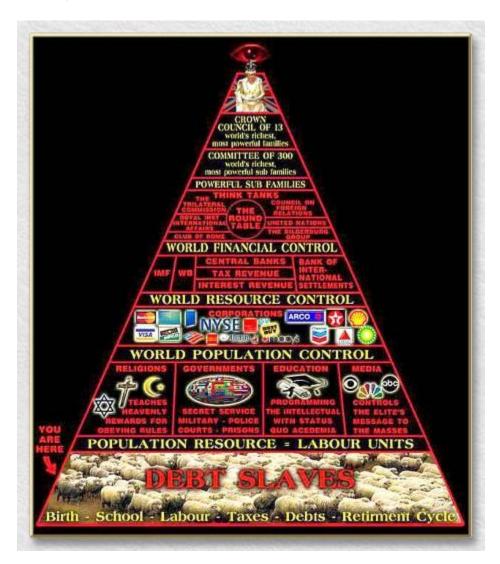

One of the most prominent examples of the **all-seeing eye is found above the pyramid on the U.S. Dollar bill**, which represents Satan's governance in the everyday world we live.

Now, we will study why **the pyramid is the symbol of the enemy.** 

These are the infamous **Ancient Egyptian pyramids** of Giza. In the Bible, the original Israelites were held in **bondage** for 400 years under the rule of the **Egyptians**.

The pyramid symbol represents your **bondage** to the satanic flesh system.

FEATURED VIDEO: "Judgment & Salvation" (Be4TheFire.com's 14th & Final Video)

https://youtu.be/iEjfCRXxYxY

The entire world is one big pyramid scheme, a big slave system of the flesh where a few people are monopolizing their rule using the dollars, while many are slaving to survive using the dollars, and some are a combination of both ruling and slaving using the dollars.