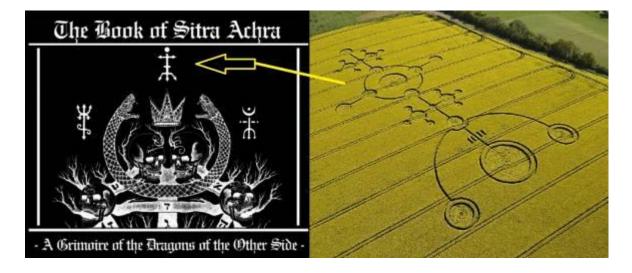

The realm of evil is also termed "Sitra Achra/Ahra".

FEATURED VIDEO: The FINAL Solution is HERE!! OFWGKTA...Kill Them ALL

https://odysee.com/@thejonathankleck:b/the-final-solution-is-here!!:6

This is The Book of Sitra Achra.

https://youtu.be/oAibfoTX4ik

*The Book of Sitra Achra* consists of two opposing serpents that are surrounding a **hendecagram**, which is an **11-pointed star**.

The number 11 in the Bible is the Hebrew word H11 אֲבַדּוֹן 'abaddon and means abstractly a perishing; concretely Hades:-destruction.

This crop circle is comprised of the symbol found on *The Book of Sitra Achra*. (Remember, the Qliphoth realm of evil is also termed the "Sitra Achra/Ahra".)

This crop circle matches the inside of this geometric pattern which features **two dragons** (a **reference to the Sitra Achra**). This pattern is *another version* of a **transmutation circle**.