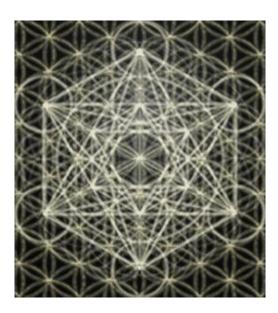

When the process of the flower of life continues to develop, you will find **the fruit of life** element embedded within it.

When you connect all 13 circles with straight lines - **Metatron's cube** is formed which includes the Platonic Solids hidden inside, symbolizing the underlying geometric patterns found throughout our universe.