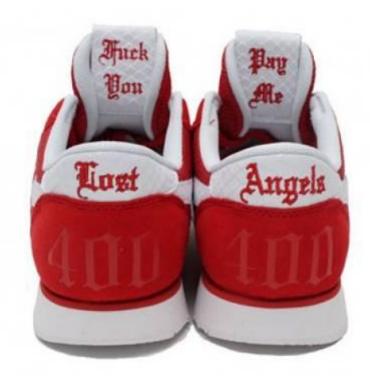

'4 HUNNID' really means '4 DINNUH' you know like '4 DINNER' like **angels are 'FOR DINNER'!** 

You don't believe YG is being used by Satan to hunt God's angels?

Let's see if they have any sneakers to match our hoodie before we hit the register...

Bait x Reebok x YG - Classic Leather 400

'F\*\*K YOU PAY ME LOST ANGELS' 400

The number **400** in the Bible means **food** (Strong's Concordance H400).

See, they hate angels and they know we are lost angels and you are f'ed because of the sin you committed in your host body against the Lord God and now Satan (the angel of the bottomless pit) gets to destroy your soul as their food source in hell.