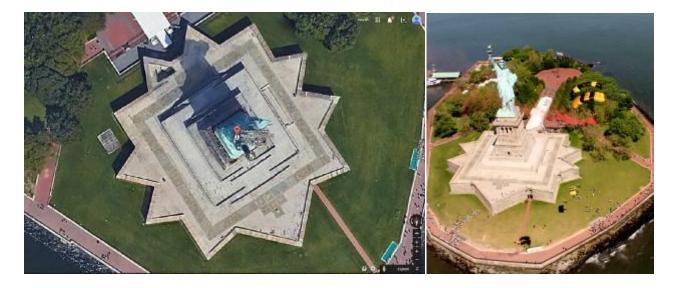

Another huge piece of real-world evidence is the Statue of Liberty which sits on top of an **11-pointed star** which, again, refers to the **Qliphoth!** 

The New Colossus by Emma Lazarus is the infamous poem associated with the Statue of Liberty and was engraved in 1903 on a bronze plaque that is mounted inside the lower level. Please read the entire poem shown above.