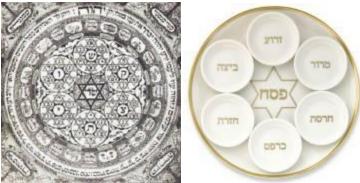

This is a **Sephirot** crop circle. (Remember, our human host bodies are **Qliphoth** "Peels", "Shells" or "Husks" that are the representation of evil or impure spiritual forces in Jewish mysticism, and are the **polar opposites of the holy Sephirot**).