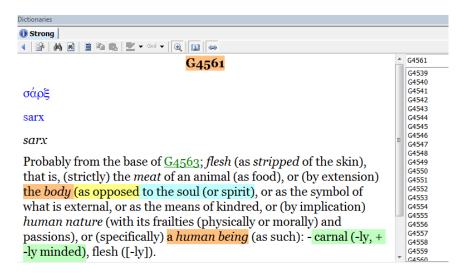

The origin of our flesh stems back to the Garden of Eden when Eve was beguiled by the serpent and all of humanity fell from our spiritual state of being into a carnal system known as **the flesh**.

According to the Bible, **the flesh** is *contrary* to the Spirit of God.

FEATURED VIDEO: Your Flesh "IS" the Devil

https://youtu.be/Sd4dzK3rI9c

What exactly is **the flesh?** 

The word 'flesh' is the Greek word  $G4561 \sigma \dot{\alpha} \rho \xi$  sarx and is defined in the Strong's Concordance as the **body** (as opposed to the soul (or spirit)).. a human being.