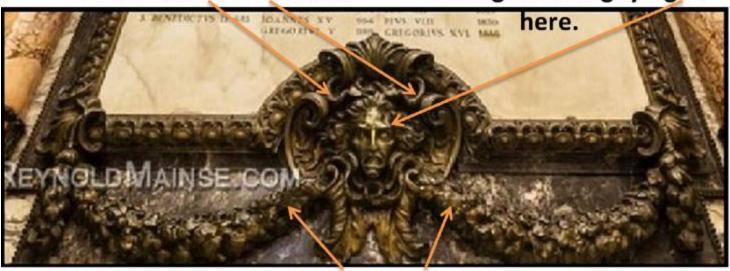

The mantle beneath this memorial list showcases the most horrifying and grotesque thing that has ever been uncovered in a church:

He has horns on his head. This image of this guy right

He's got a huge slave collar on.

**Does that look like someone resting in peace, entering the paradise of eternal life to you?** No. Something quite *the opposite* is portrayed here, which leaves us asking:

73

What in the hell is this doing in a church? .. Why is this extremely disturbing monument presented under a memorial list of Catholic Popes? ..

This is a guy, he's in absolute agony, he's got this monstrous slave collar around his neck and these are serpents that are coming down and they actually make horns.