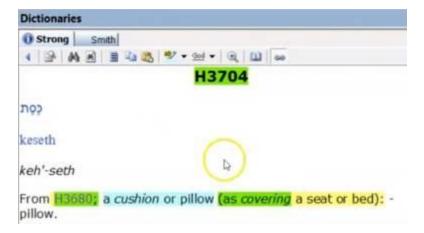

The word 'pillows' is the Hebrew word H3704 בֶּסֶת keseth and is defined in the Strong's Concordance as: a cushion or pillow (as covering a seat or bed): - pillow.

The origin of this word is from the Hebrew word **H3680** which means: **properly to plump**, **that is**, **fill up hollows**; **by implication to cover (for clothing or secrecy): - clad self, close, clothe, conceal, cover (self), (flee to) hide, overwhelm.** 