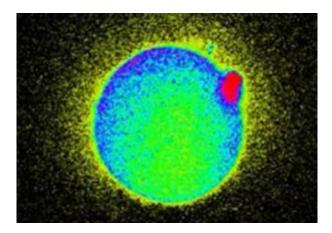

Above is a thermal image of the **spark** of life when the ova of a woman is fertilized by a sperm.

late Middle English: via late Latin from Greek sperma seed, from speirein to sow.

The English word **sperm** originates via late Latin from Greek *sperma* '**seed**', from *speirein* '**to sow**'.

The sperm cell then fertilizes the egg which starts to form the male and female **pronuclei** (which appear as two circular membranes).

The **genetic material** that was housed inside the sperm starts to spread out and then the male and female pronuclei move toward each other.

As the genetic material begins to align, the male and female pronuclei form the sacred geometric shape of a **vesica piscis** (two intersecting circles).

This is the origin of the first two cells that continue to develop into a complete human host body.