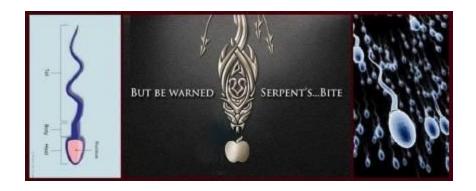

#### THE CIRCLE & VESICA PISCIS

Let's begin with the **circle** of life.

These bright flashes of light mark the incredible moment life begins.

In the Bible, the word 'child' is the Hebrew word H1121 En and is defined in the Strong's Concordance as a spark.

Above is a thermal image of the **spark** of life when the ova of a woman is fertilized by a sperm.

late Middle English: via late Latin from Greek sperma seed, from speirein to sow.

The English word **sperm** originates via late Latin from Greek *sperma* '**seed**', from *speirein* '**to sow**'.

**Genesis 3** explains how after the serpent beguiled Eve, the LORD God cursed him and put enmity between the **seed** of the serpent and the **seed** of the woman.

After reading Genesis 3:15 we have a question for the reader.

We can clearly see the resemblance of **a sperm** and serpent skin in the foreground of the bottle's label.

Hidden in plain sight on this bottle of liquor is the Biblical truth of the **serpent seed sperm** that created the human flesh body.