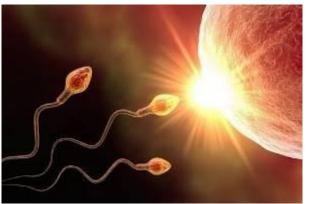

#### THE CIRCLE & VESICA PISCIS

Let's begin with the **circle** of life.

These bright flashes of light mark the incredible moment life begins.

In the Bible, the word 'child' is the Hebrew word H1121 En and is defined in the Strong's Concordance as a spark.

Above is a thermal image of the **spark** of life when the ova of a woman is fertilized by a sperm.

late Middle English: via late Latin from Greek sperma seed, from speirein to sow.

The English word **sperm** originates via late Latin from Greek *sperma* '**seed**', from *speirein* '**to sow**'.

In Genesis 3:16, the word **children** is **H1121**, which we already defined as 'a child, a son, **spark**'.

We have established that after a sperm (seed) reaches the women's ova, there is a **spark** of life.

The sperm cell then fertilizes the egg which starts to form the male and female **pronuclei** (which appear as two circular membranes).

The **genetic material** that was housed inside the sperm starts to spread out and then the male and female pronuclei move toward each other.