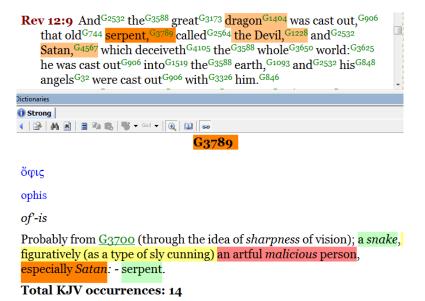

#### By the way, the female genitalia uncannily resembles the mouth of the serpent!

Who is the **serpent** in the Bible?

Rev 12:9 And  $^{G_{2532}}$  the  $^{G_{3588}}$  great  $^{G_{3173}}$  dragon  $^{G_{1404}}$  was cast out,  $^{G_{906}}$  that old  $^{G_{744}}$  serpent,  $^{G_{3789}}$  called  $^{G_{2564}}$  the Devil,  $^{G_{1228}}$  and  $^{G_{2532}}$  Satan,  $^{G_{4567}}$  which deceive th  $^{G_{4105}}$  the  $^{G_{3588}}$  whole  $^{G_{3650}}$  world:  $^{G_{3625}}$  he was cast out  $^{G_{906}}$  into  $^{G_{1519}}$  the  $^{G_{3588}}$  earth,  $^{G_{1093}}$  and  $^{G_{2532}}$  his  $^{G_{848}}$  angels  $^{G_{32}}$  were cast out  $^{G_{906}}$  with  $^{G_{3326}}$  him.  $^{G_{846}}$ 

Revelation 12 tells us the **serpent** is also known as the great **dragon**, **the Devil** and **Satan**.

This is why it is *very common* for people to get **serpents** and **dragons** tattooed on their flesh bodies, because the serpent is where the flesh originated from!

We see here that the word 'serpent' is defined as an artful malicious person, especially Satan.

Is there any example of an artful malicious person that we see running around doing the works of the evil flesh human host body (Qliphoth) and hunting angels through sin?