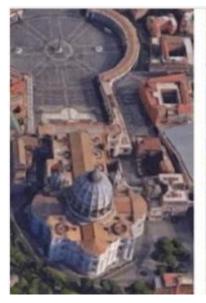

*Here is a fun fact:* Did you know that the largest church in the world that happens to be the headquarters of Christianity is the Vatican and it was built to resemble a **serpent** wearing a crown?

The eye of the serpent.

Down here on the other side of the street is a side walk that's a split tongue.

There is the eye of the serpent.

There's the mouth of the serpent rite here.

We can clearly identify all of the characteristics of a **serpent.** 

Looking at an aerial view from behind the crown of the Vatican we note that there is *a split sidewalk* right where the tongue of the serpent is!

Another piece of supporting evidence that the Vatican was built to resemble a serpent wearing a crown is in **the origin of its name:** 

**The word** "#**Vatican**" literally **means** "Divining Serpent," and is derived from Vatis = Diviner and Can = Serpent. **Vatican** City and St. Peter's Basilica were built on the ancient pagan site called in Latin vaticanus mons or vaticanus collis, which **means** hill or mountain of prophecy.