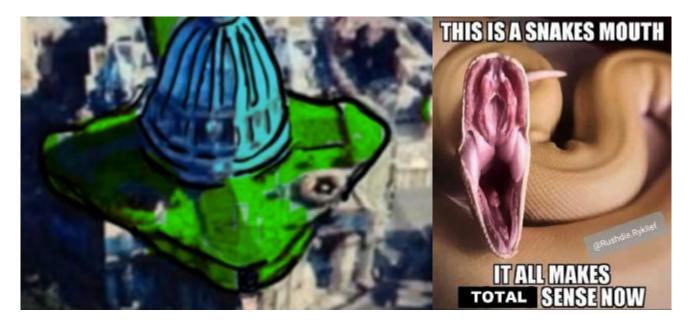

*Here is a fun fact:* Did you know that the largest church in the world that happens to be the headquarters of Christianity is the Vatican and it was built to resemble a **serpent** wearing a crown?

The eye of the serpent.

Down here on the other side of the street is a side walk that's a split tongue.

There is the eye of the serpent.

There's the mouth of the serpent rite here.

We can clearly identify all of the characteristics of a **serpent.** 

Looking at an aerial view from behind the crown of the Vatican we note that there is *a split sidewalk* right where the tongue of the serpent is!

Another piece of supporting evidence that the Vatican was built to resemble a serpent wearing a crown is in **the origin of its name:** 

#### By the way, the female genitalia uncannily resembles the mouth of the serpent!

Who is the **serpent** in the Bible?

Rev 12:9 And  $^{G_{2532}}$  the  $^{G_{3588}}$  great  $^{G_{3173}}$  dragon  $^{G_{1404}}$  was cast out,  $^{G_{906}}$  that old  $^{G_{744}}$  serpent,  $^{G_{3789}}$  called  $^{G_{2564}}$  the Devil,  $^{G_{1228}}$  and  $^{G_{2532}}$  Satan,  $^{G_{4567}}$  which deceive th  $^{G_{4105}}$  the  $^{G_{3588}}$  whole  $^{G_{3650}}$  world:  $^{G_{3625}}$  he was cast out  $^{G_{906}}$  into  $^{G_{1519}}$  the  $^{G_{3588}}$  earth,  $^{G_{1093}}$  and  $^{G_{2532}}$  his  $^{G_{848}}$  angels  $^{G_{32}}$  were cast out  $^{G_{906}}$  with  $^{G_{3326}}$  him.  $^{G_{846}}$ 