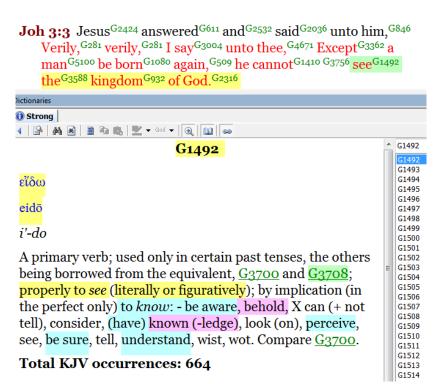

#### EXCEPT A MAN BE BORN AGAIN, HE CANNOT SEE THE KINGDOM OF GOD

When you are born again, you can perceive that everything is upside down in this world because you have been turned right side up, Jesus through the Holy Spirit lives inside of you and thereby enables you to **see** the kingdom of God!

The word 'see' is the Greek word G1492 εἴδω eidō in the Bible and is defined as to see, to know - be aware, (have) knowledge, perceive, be sure, understand.

The same word for 'see' G1492 is used in 1 John 5 as 'know'G1492.

Comparing the word 'know' G1492 and the alternate word 'know' G1097 in verse 20, we can see that G1097 is defined as 'to know absolutely' whereas G1491 is more simply 'to know'.

This tiny detail provides a huge revelation in understanding that yes, the Bible declares that we may "**know** *absolutely* him that is true, and we are in him that is true, even in his Son Jesus Christ!"