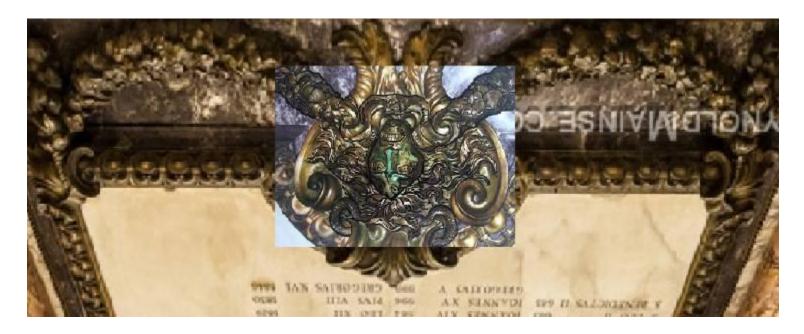

Once again, the intersection of a hexagram is a regular **hexagon** just like a **beehive cell.** 

Taking a trip back inside the Vatican, we notice that this exact **hexagon** geometric shape is sculpted throughout the ceiling!

We were born into a hive system where our light energy was trapped inside the dimension of the flesh. This is made evident by the sacred geometric elements of the flesh that have now evolved into the hexagon.

Please visit <u>The FINAL Case Against Lucifer</u> in order to view, download, print or share the complete PDF document.

Remember the honeycomb hexagon ceilings inside the Vatican?

When we view the largest altar in the world from the entranceway into the Vatican, we see that the ceiling and the altar were built to resemble an **insect**!