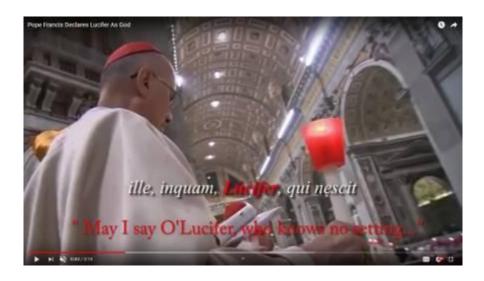

The goal of Lucifer was to steal the 'light', the 'children', the 'sparks' from the LORD God in heaven.

Lucifer means "light-bringing" and comes fro lux, luc 'light' + -fer 'bearing'.

There was a rebellion in heaven that involved Lucifer tricking a bunch of God's angels to follow him, which caused everyone to be cast out of heaven into the dimension of the flesh down here on earth.

Therefore we can conclude that Lucifer (Satan) rebelled against God and convinced a bunch of God's angels to follow him and they were cast out of heaven and born into sinful carnal flesh host bodies wherein they became **covered** with **skin (as naked).** 

Inside the Vatican, they sing hymns in Latin (a language that most people do not speak) to **conceal that fact that they are singing and worshipping Lucifer!** 

FEATURED VIDEO: The HORRIFYING TRUTH -- Here Comes the JUDGE !!!! Whoa !! It is Going to Get UGLY !!