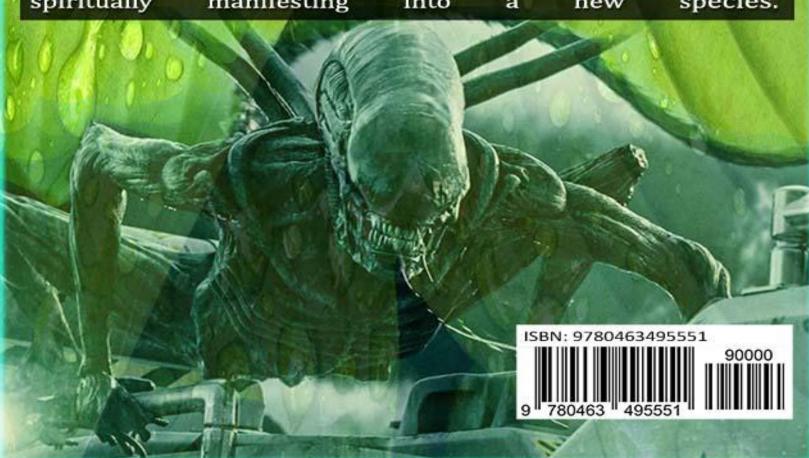

The unconverted souls of humanity are used as fuel to breed an alien army of underworld locust creatures run by **Apollyon**, the king of the bottomless pit of Revelation 9:11.

This image from the *Justice League* DC superhero movie has been interjected here as a visual representation to help illustrate the transition of a human soul trapped in hell transmuting into a locust creature of Satan's army in the bottomless pit.

We learn from Revelation 9 that these *locusts of the bottomless pit* are NOT described as *typical locusts* which consume all green vegetation as recorded in the ancient Biblical plagues of Egypt but are described like **XENOMORPH locust creatures with tails like scorpions that sting only men without the seal of God in their foreheads!** 

FEATURED VIDEO: Bug Mania With Xtra edits- - Locust Aliens from the Pit

https://odysee.com/@thejonathankleck:b/bug-mania-with-xtra-edits-locust-aliens:7

Every human being that dies without being born again of the incorruptible Holy Spirit has their spiritual energy transmuted into a locust creature, which is gestating underneath the earth awaiting their birth out of the bottomless pit.

Here is the spiritual manifestation of what was once a human being, now transmuted into the head and wings of one of these locust creatures:

These locusts creatures of Revelation 9 are going to be unleashed out of the bottomless pit!