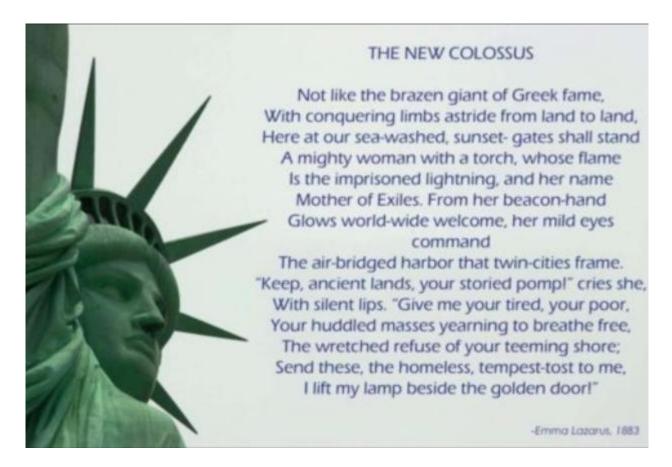

Another huge piece of real-world evidence is the Statue of Liberty which sits on top of an **11-pointed star** which, again, refers to the **Qliphoth!** 

The New Colossus by Emma Lazarus is the infamous poem associated with the Statue of Liberty and was engraved in 1903 on a bronze plaque that is mounted inside the lower level. Please read the entire poem shown above.

This poem is full of significance but let's get right to the most revealing verse "..A mighty woman with a torch, whose flame is the imprisoned lightning, and her name Mother of Exiles."

The Bible declares in Hebrews 1:7 "And of the angels he saith, Who maketh his angels spirits, and his ministers a flame of **fire.**"