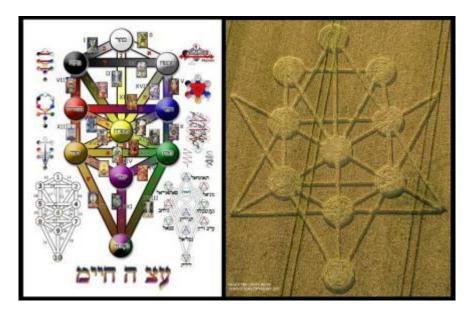

This process is depicted in **cellular mitosis**, which develops into the complete human flesh body.

Moving into this section of the sacred geometry chart, we notice the seed of life, the egg of life and the tree of life (Sephirot) is embodied inside the flower of life.

Therefore, by understanding **the tree of life (Sephirot)** we will ultimately make sense of *all of the elements that stem off of it.* 

The Tree of Life: Sacred Geo..

The 'tree of life' sacred geometry element is better known as the **Sephirot**.

This is a **Sephirot** crop circle. (Remember, our human host bodies are **Qliphoth** "Peels", "Shells" or "Husks" that are the representation of evil or impure spiritual forces in Jewish mysticism, and are the **polar opposites of the holy Sephirot**).