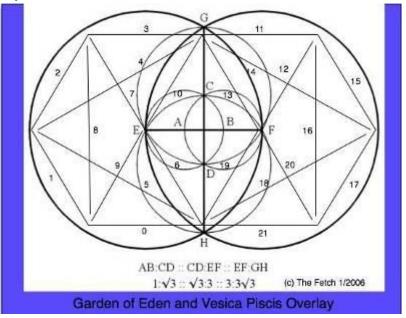

As the genetic material begins to align, the male and female pronuclei form the sacred geometric shape of a **vesica piscis** (two intersecting circles).

This is the origin of the first two cells that continue to develop into a complete human host body.

## **EQUILATERAL TRIANGLE**

Okay, so back to the sacred geometry chart. We started at the **circle** where we saw the 'spark of life' of our light energy being cast down into the flesh system.

Then we discovered the **vesica piscis** element, which is the second stage in the cellular division process, that later develops into a complete human host body.

We can see that the geometric properties of the **equilateral triangle**, created in the middle of the vesica piscis, are what form the **all-seeing eye**.

The all-seeing eye is present throughout our society.