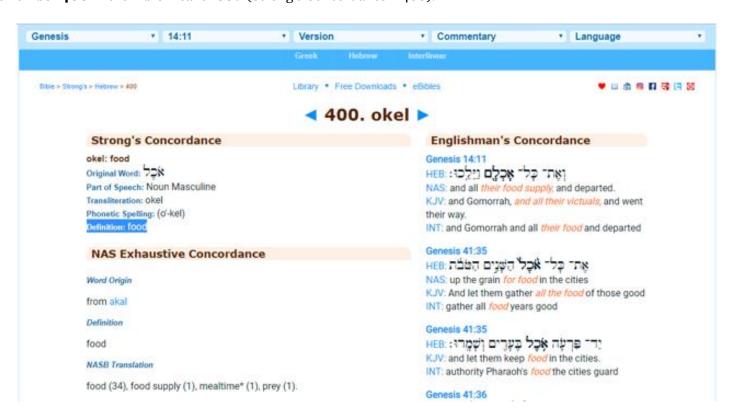

Bait x Reebok x YG - Classic Leather 400

'F\*\*K YOU PAY ME LOST ANGELS' 400

The number **400** in the Bible means **food** (Strong's Concordance H400).

See, they hate angels and they know we are lost angels and you are f'ed because of the sin you committed in your host body against the Lord God and now Satan (the angel of the bottomless pit) gets to destroy your soul as their food source in hell.