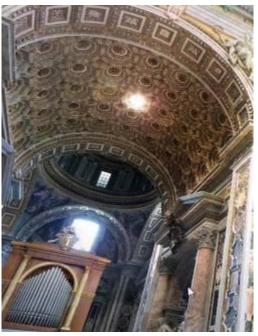

Once again, the intersection of a hexagram is a regular **hexagon** just like a **beehive cell.** 

Taking a trip back inside the Vatican, we notice that this exact **hexagon** geometric shape is sculpted throughout the ceiling!

We were born into a hive system where our light energy was trapped inside the dimension of the flesh. This is made evident by the sacred geometric elements of the flesh that have now evolved into the hexagon.