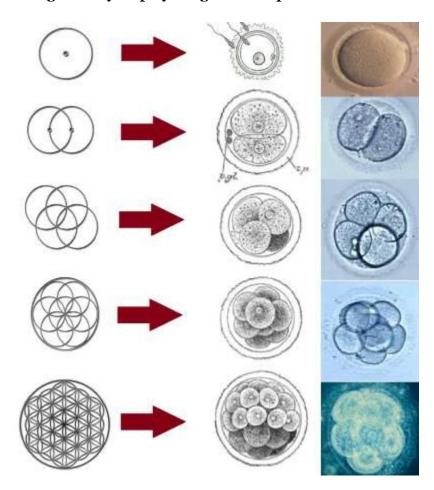

The divine elements of sacred geometry display the geometric patterns of cellular mitosis.

All of the elements of sacred geometry will be explained step by step using physical evidence from the world around us, further exemplifying these properties that portray **the origin and creation of human life.** 

The sperm cell then fertilizes the egg which starts to form the male and female **pronuclei** (which appear as two circular membranes).

The **genetic material** that was housed inside the sperm starts to spread out and then the male and female pronuclei move toward each other.

As the genetic material begins to align, the male and female pronuclei form the sacred geometric shape of a **vesica piscis** (two intersecting circles).

This is the origin of the first two cells that continue to develop into a complete human host body.

This process is depicted in **cellular mitosis**, which develops into the complete human flesh body.

Moving into this section of the sacred geometry chart, we notice the seed of life, the egg of life and the tree of life (Sephirot) is embodied inside the flower of life.