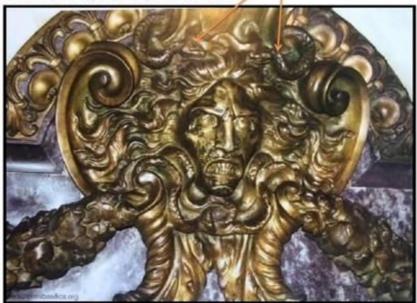

This is a guy, he's in absolute agony, he's got this monstrous slave collar around his neck and these are serpents that are coming down and they actually make horns.