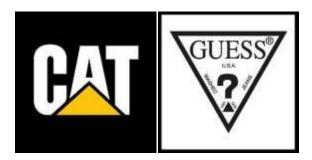

Some examples that depict this geometric pattern are found in the layout of the Washington Monument, the Under Armour logo, and the MasterCard logo.

The all-seeing eye represents the opening of Satan's presence inside the human genome as he is the controller of the flesh, the prince of the power of the air.