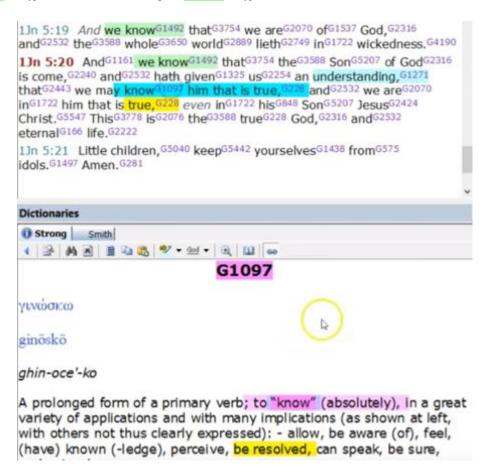

The word 'see' is the Greek word G1492 εἴδω eidō in the Bible and is defined as to see, to know - be aware, (have) knowledge, perceive, be sure, understand.

The same word for 'see' G1492 is used in 1 John 5 as 'know'G1492.

Comparing the word 'know' G1492 and the alternate word 'know' G1097 in verse 20, we can see that G1097 is defined as 'to know absolutely' whereas G1491 is more simply 'to know'.

This tiny detail provides a huge revelation in understanding that yes, the Bible declares that we may "**know** *absolutely* him that is true, and we are in him that is true, even in his Son Jesus Christ!"