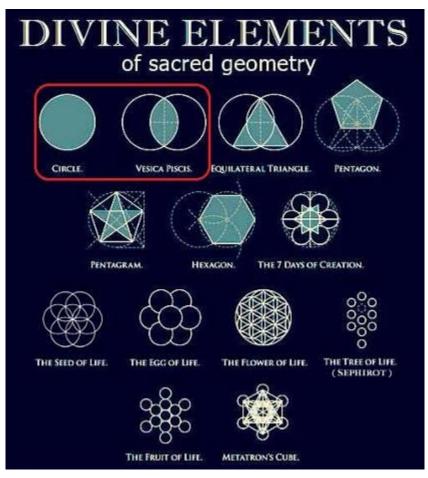

#### THE CIRCLE & VESICA PISCIS

Let's begin with the **circle** of life.

These bright flashes of light mark the incredible moment life begins.

In the Bible, the word 'child' is the Hebrew word H1121 En and is defined in the Strong's Concordance as a spark.

As the genetic material begins to align, the male and female pronuclei form the sacred geometric shape of a **vesica piscis** (two intersecting circles).

This is the origin of the first two cells that continue to develop into a complete human host body.