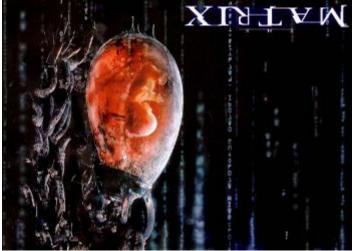

Did you know, that another term used to describe the womb is: the **matrix**?

"Every thing that openeth the **matrix H7358** in all flesh, which they bring unto the LORD, whether it be of men or beasts, shall be thine..." (*Numbers 18:15 KJV Holy Bible*)

In the Bible, the word 'matrix' is the Hebrew word H7358 Trechem and means: matrix, womb.

This is what happened to God's angels that listened to Satan (Lucifer). Adam and Eve were the first two that were exiled out of heaven and subsequently, all of the angels would continue to be cast out of heaven *upside down* into the sinful carnal flesh matrix known as the human body.