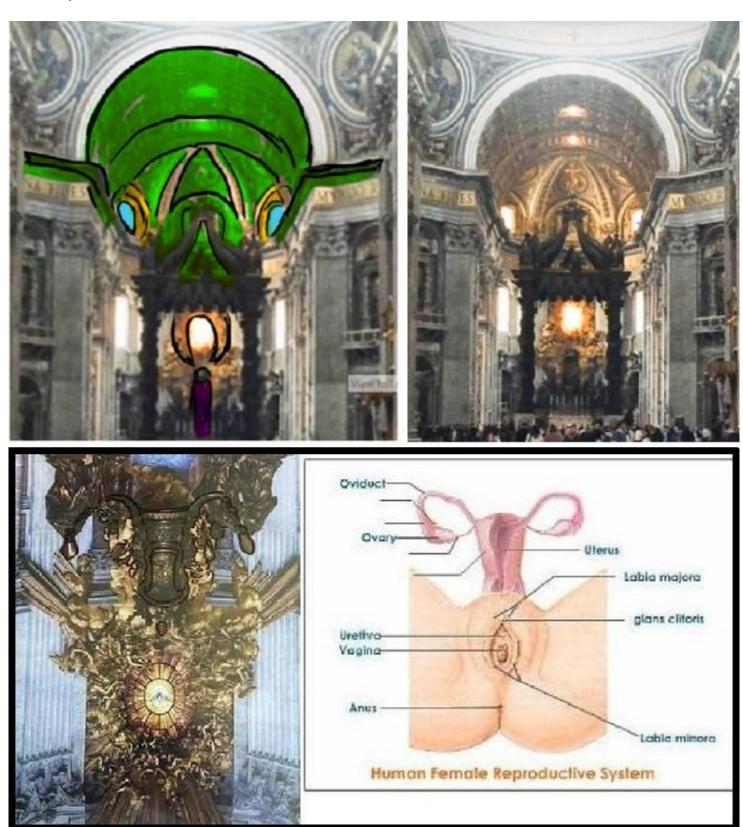

Now, returning to the largest altar in the world, we can see *when oriented upside down* the altar was constructed to resemble **the female reproductive system.** 

The matching components of the altar have been *highlighted in pink* to help your perception.

We can precisely match each part of the altar to *the ovaries, fallopian tubes, uterus, cervix, clitoris, and the opening of the vagina* of the female reproductive system.

Here is the image of the altar overlaid directly on top of the anatomy of the female reproductive system – it's an identical match!

The angels are falling out of heaven to be born and die like men by way of the female reproductive system.