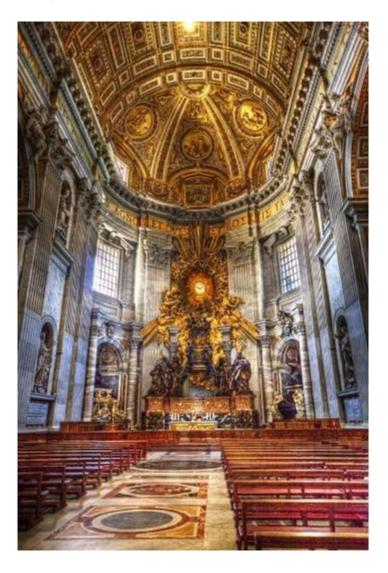

The Vatican has a **window** right where **the serpent's mouth** is located. (This image depicts the *inside view* of that window).

The largest altar in the world was constructed around this window and it is comprised of **angels falling out of heaven.** 

Now, returning to the largest altar in the world, we can see *when oriented upside down* the altar was constructed to resemble **the female reproductive system.** 

The matching components of the altar have been *highlighted in pink* to help your perception.