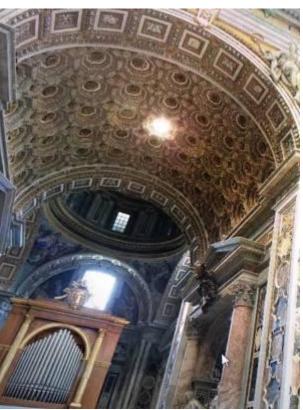

Once again, the intersection of a hexagram is a regular **hexagon** just like a **beehive cell.** 

Taking a trip back inside the Vatican, we notice that this exact **hexagon** geometric shape is sculpted throughout the ceiling!

We were born into a hive system where our light energy was trapped inside the dimension of the flesh. This is made evident by the sacred geometric elements of the flesh that have now evolved into the hexagon.

Please visit <u>The FINAL Case Against Lucifer</u> in order to view, download, print or share the complete PDF document.

Remember the honeycomb hexagon ceilings inside the Vatican?

When we view the largest altar in the world from the entranceway into the Vatican, we see that the ceiling and the altar were built to resemble an **insect**!