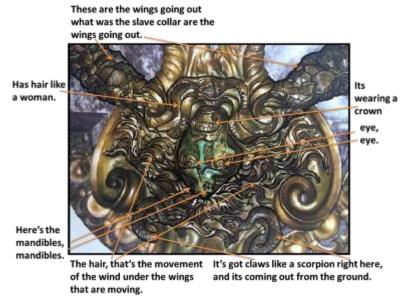

And the shapes of the locusts were like unto horses prepared unto battle; and on their heads were as it were crowns like gold, and their faces were as the faces of men.

And they had hair as the hair of women, and their teeth were as the teeth of lions.

And they had breastplates, as it were breastplates of iron; and the sound of their wings was as the sound of chariots of many horses running to battle.

And they had tails like unto scorpions, and there were stings in their tails: and their power was to hurt men five months.

And they had a king over them, which is the angel of the bottomless pit, whose name in the Hebrew tongue is Abaddon, but in the Greek tongue hath his name **Apollyon**." (REVELATION 9: 1-11 KJV Holy Bible)