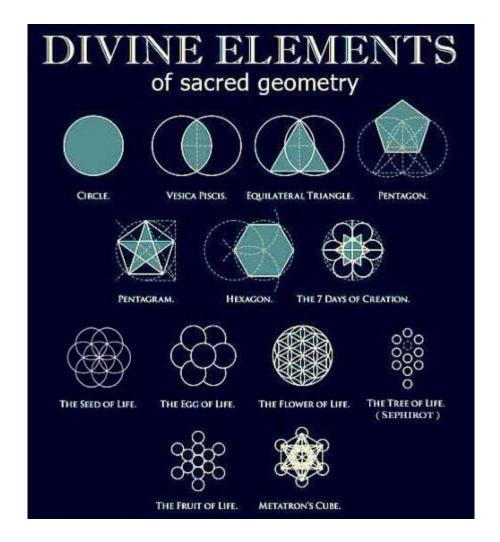

The divine elements of sacred geometry display the geometric patterns of cellular mitosis.

All of the elements of sacred geometry will be explained step by step using physical evidence from the world around us, further exemplifying these properties that portray **the origin and creation of human life.** 

# THE SEED, EGG, FLOWER, AND TREE OF LIFE

In a quick recap, the Bible states there are **7 days of creation** and the sacred geometry element of **the seed of life** is completed with a series of **7 total circles**.

This process is depicted in **cellular mitosis**, which develops into the complete human flesh body.

Moving into this section of the sacred geometry chart, we notice the seed of life, the egg of life and the tree of life (Sephirot) is embodied inside the flower of life.

Therefore, by understanding **the tree of life (Sephirot)** we will ultimately make sense of *all of the elements that stem off of it.* 

The Tree of Life: Sacred Geo..

The 'tree of life' sacred geometry element is better known as the **Sephirot**.

# THE FRUIT OF LIFE, METATRON'S CUBE

We have already examined the entire process of the creation of the human body from the spark of life that fertilizes the circle and evolves through the geometric stages of the vesica piscis, equilateral triangle, pentagon, pentagram, hexagon, the 7 days of creation, the seed, the egg, the flower and the tree of life elements.

When the process of the flower of life continues to develop, you will find **the fruit of life** element embedded within it.

When you connect all 13 circles with straight lines - **Metatron's cube** is formed which includes the Platonic Solids hidden inside, symbolizing the underlying geometric patterns found throughout our universe.