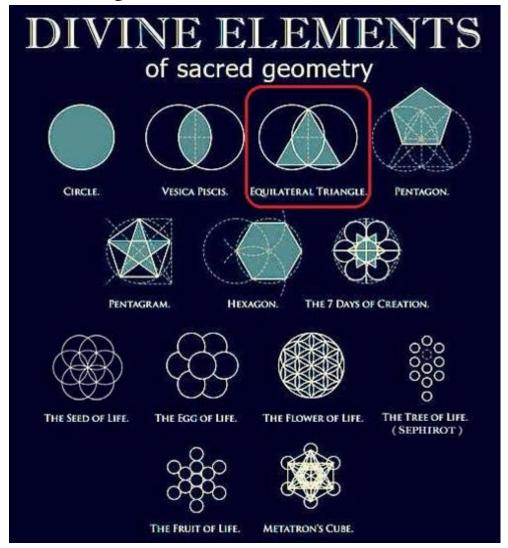

## **SACRED GEOMETRY ELEMENTS:**

| THE CIRCLE & VESICA PISCIS              | 2  |
|-----------------------------------------|----|
| EQUILATERAL TRIANGLE                    | 19 |
| PENTAGON, PENTAGRAM                     | 27 |
| <u>HEXAGON</u>                          | 36 |
| THE 7 DAYS OF CREATION                  | 47 |
| THE SEED, EGG, FLOWER, AND TREE OF LIFE | 50 |
| THE FRUIT OF LIFE, METATRON'S CUBE      | 65 |
| ABOUT THE AUTHOR                        | 79 |
| MORE ABOUT THE LIGHT IN THE DARK PLACE  | 80 |
| HELPFUL MINISTRY RESOURCES              | 81 |

The divine elements of sacred geometry display the geometric patterns of cellular mitosis.

All of the elements of sacred geometry will be explained step by step using physical evidence from the world around us, further exemplifying these properties that portray **the origin and creation of human life.** 

## **EQUILATERAL TRIANGLE**

Okay, so back to the sacred geometry chart. We started at the **circle** where we saw the 'spark of life' of our light energy being cast down into the flesh system.

Then we discovered the **vesica piscis** element, which is the second stage in the cellular division process, that later develops into a complete human host body.

We can see that the geometric properties of the **equilateral triangle**, created in the middle of the vesica piscis, are what form the **all-seeing eye**.

The all-seeing eye is present throughout our society.

## PENTAGON, PENTAGRAM

Now let's move to the **pentagon** element which embodies the **pentagram**, a 5-pointed star.

To begin, we must understand that the Bible refers to us as **stars**.

Here is an example in the scripture of Daniel 12.

### **HEXAGON**

Now we will continue on to the **hexagon**.

A **hexagram** or **sexagram** is a six-pointed geometric star figure. The intersection is a regular **hexagon**, just like a **beehive cell!** 

## THE 7 DAYS OF CREATION

Continuing into the '7 days of creation' element we see the connection of the hexagram / sexagram again in the center of this geometric element.

The same geometric element was used in New York City's Washington Square Park.

# THE SEED, EGG, FLOWER, AND TREE OF LIFE

In a quick recap, the Bible states there are **7 days of creation** and the sacred geometry element of **the seed of life** is completed with a series of **7 total circles**.

# THE FRUIT OF LIFE, METATRON'S CUBE

We have already examined the entire process of the creation of the human body from the spark of life that fertilizes the circle and evolves through the geometric stages of the vesica piscis, equilateral triangle, pentagon, pentagram, hexagon, the 7 days of creation, the seed, the egg, the flower and the tree of life elements.

When the process of the flower of life continues to develop, you will find **the fruit of life** element embedded within it.

When you connect all 13 circles with straight lines - **Metatron's cube** is formed which includes the Platonic Solids hidden inside, symbolizing the underlying geometric patterns found throughout our universe.