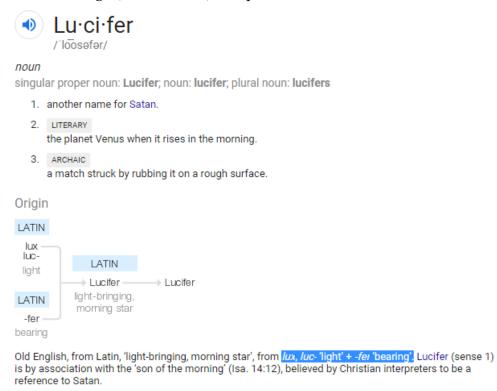

#### The All-Seeing Eye of God, originated from The "Eye of Horus" in Egyptian Mythology (also known as the third eye or the spiritual eye)

Horus is the same as Lucifer = Light-Bringer/The Morning Star.

The goal of Lucifer was to steal the 'light', the 'children', the 'sparks' from the LORD God in heaven.

Lucifer means "light-bringing" and comes fro lux, luc 'light' + -fer 'bearing'.

There was a rebellion in heaven that involved Lucifer tricking a bunch of God's angels to follow him, which caused everyone to be cast out of heaven into the dimension of the flesh down here on earth.