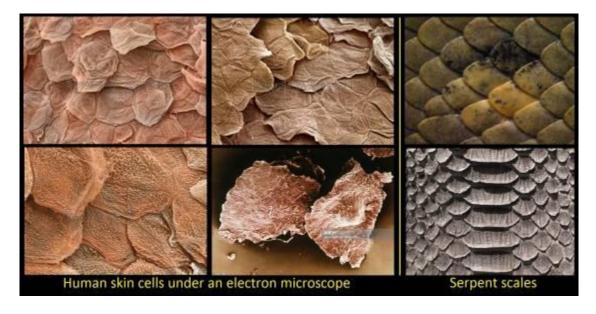

Pictured above are human skin cells magnified under an electron microscope in side by side comparison with the scales of a serpent.

Modern science shows us the uncanny similarities between human skin and serpent scales.. but how deep does this go?