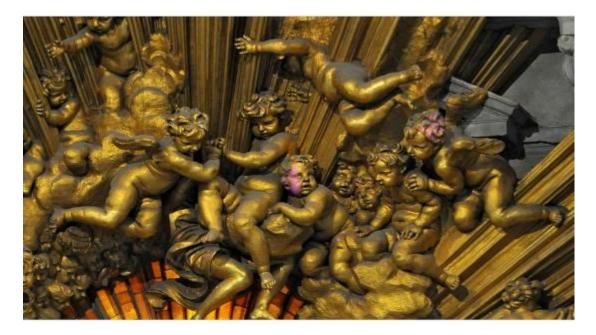

Upon further inspection of the **angels** we can see that most of them have double faces **(forward and backward)** and are falling from heaven into the human reproductive system which begins the process of human life in the womb as **ligaments of the body** are developed and a new angel is held **prisoner**, **shackled** in the flesh!

You can see some of the **(forward and backward)** faces highlighted in pink:

The altar depicts angels falling from heaven into ligaments of the body which are our human flesh! This altar aligns precisely with Jude 1:6 and proves that our flesh bodies are our shackles, our prisons!