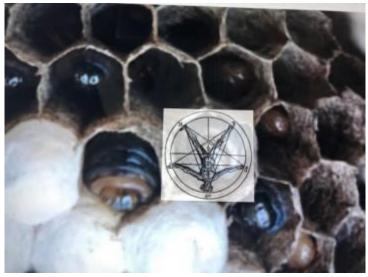

This tattoo demonstrates exactly what is going on here as our light energy (our soul) is trapped inside the **hexagon** geometric pattern that constitutes the flesh human host body.

The action of **sex** creates more human host bodies that are the prisons of our soul.

This female has a pentagram on her ring and has the hexagram / **sexagram** tattooed on her above an insect, providing an exact representation of everything we are talking about!

Since the beginning of time, Satan has using the above-ground human host body system **to hunt the souls** of men by way of sin in order to send their energy to hell. When you die and go to hell because of sin in your host body, your energy is *transmuted* into a locust for Satan's army and your soul provides the energy **to make them fly** out of the bottomless pit!