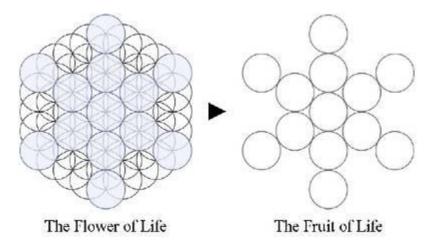

# THE SEED, EGG, FLOWER, AND TREE OF LIFE

In a quick recap, the Bible states there are **7 days of creation** and the sacred geometry element of **the seed of life** is completed with a series of **7 total circles**.

This process is depicted in **cellular mitosis**, which develops into the complete human flesh body.

Moving into this section of the sacred geometry chart, we notice the seed of life, the egg of life and the tree of life (Sephirot) is embodied inside the flower of life.

# THE FRUIT OF LIFE, METATRON'S CUBE

We have already examined the entire process of the creation of the human body from the spark of life that fertilizes the circle and evolves through the geometric stages of the vesica piscis, equilateral triangle, pentagon, pentagram, hexagon, the 7 days of creation, the seed, the egg, the flower and the tree of life elements.

When the process of the flower of life continues to develop, you will find **the fruit of life** element embedded within it.

When you connect all 13 circles with straight lines - **Metatron's cube** is formed which includes the Platonic Solids hidden inside, symbolizing the underlying geometric patterns found throughout our universe.