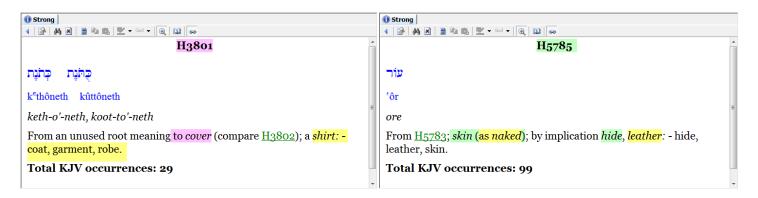

**Gen 3:21** Unto Adam $^{\text{H}_{121}}$  also and to his wife $^{\text{H}_{802}}$  did the LORD $^{\text{H}_{3068}}$  God $^{\text{H}_{430}}$  make $^{\text{H}_{6213}}$  coats $^{\text{H}_{3801}}$  of skins, $^{\text{H}_{5785}}$  and clothed $^{\text{H}_{3847}}$  them.

The word 'pillows' is the Hebrew word H3704 בֶּסֶת keseth and is defined in the Strong's Concordance as: a cushion or pillow (as covering a seat or bed): - pillow.

The origin of this word is from the Hebrew word **H3680** which means: **properly to plump**, **that is**, **fill up hollows**; **by implication to cover (for clothing or secrecy): - clad self, close, clothe, conceal, cover (self), (flee to) hide, overwhelm.** 