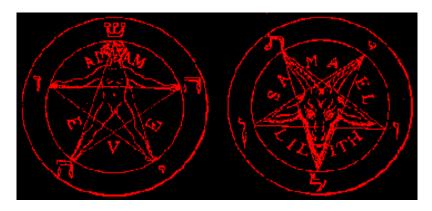

## PENTAGON, PENTAGRAM

Now let's move to the **pentagon** element which embodies the **pentagram**, a 5-pointed star.

To begin, we must understand that the Bible refers to us as **stars**.

Here is an example in the scripture of Daniel 12.

The word 'stars' is the Hebrew word H3556 פּוֹכְב kokab and is defined in the Strong's Concordance as a star (as round or as shining); figuratively a *prince*.

In this diagram, we can physically see how a **5-pointed star** represents **a prince**.

The *upside-down* **5-pointed star** is the symbol for the church of Satan.

(Remember, we already established directly from the Bible that the flesh is *contrary* to the Spirit of God and it was originated by the serpent who is Satan).