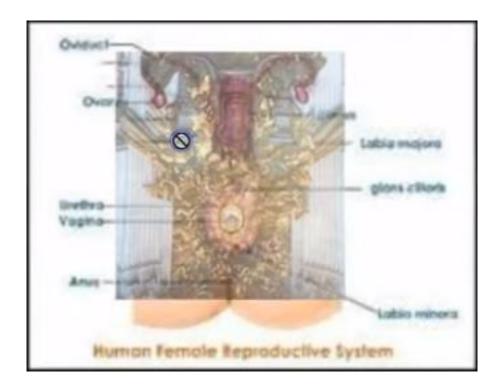

Now, returning to the largest altar in the world, we can see *when oriented upside down* the altar was constructed to resemble **the female reproductive system.** 

The matching components of the altar have been *highlighted in pink* to help your perception.

We can precisely match each part of the altar to *the ovaries, fallopian tubes, uterus, cervix, clitoris, and the opening of the vagina* of the female reproductive system.

Here is the image of the altar overlaid directly on top of the anatomy of the female reproductive system – it's an identical match!

The angels are falling out of heaven to be born and die like men by way of the female reproductive system.