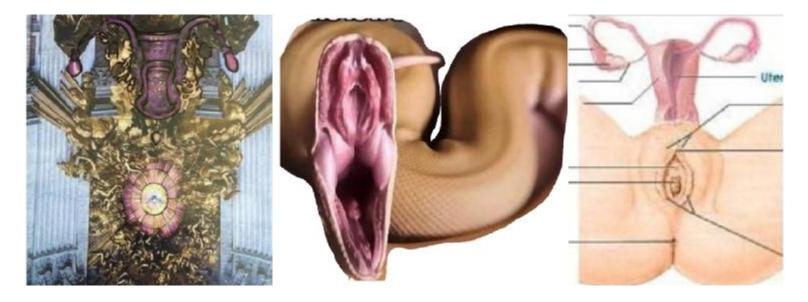

Now, returning to the largest altar in the world, we can see *when oriented upside down* the altar was constructed to resemble **the female reproductive system.** 

The matching components of the altar have been *highlighted in pink* to help your perception.

We can precisely match each part of the altar to *the ovaries, fallopian tubes, uterus, cervix, clitoris, and the opening of the vagina* of the female reproductive system.

Here is the image of the altar overlaid directly on top of the anatomy of the female reproductive system – it's an identical match!

The angels are falling out of heaven to be born and die like men by way of the female reproductive system.