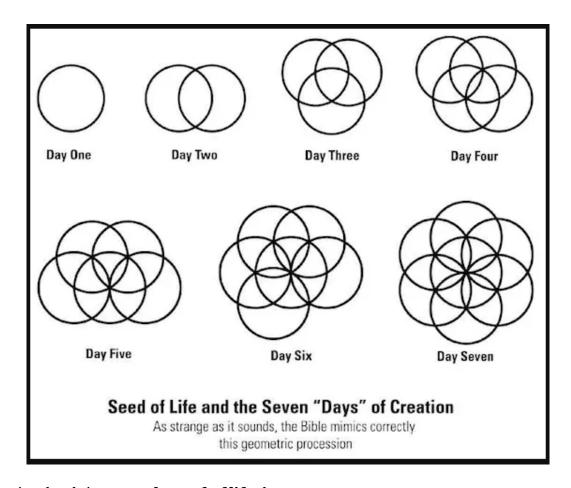

https://youtu.be/W3pSsxL8AQ8

<u>Description:</u> Watch as ALL the Pieces fall so easily into place once you KNOW the TRUTH ""JESUS IS the Spirit of ALL TRUTH

The 7 days of creation then brings us to **the seed of life** element.

# THE SEED, EGG, FLOWER, AND TREE OF LIFE

In a quick recap, the Bible states there are **7 days of creation** and the sacred geometry element of **the seed of life** is completed with a series of **7 total circles**.

This process is depicted in **cellular mitosis**, which develops into the complete human flesh body.

Moving into this section of the sacred geometry chart, we notice the seed of life, the egg of life and the tree of life (Sephirot) is embodied inside the flower of life.