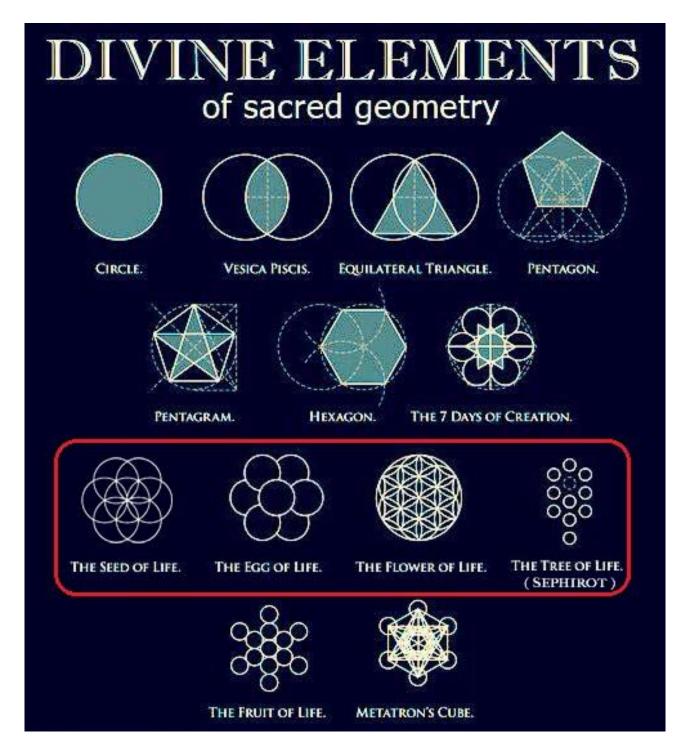

## **SACRED GEOMETRY ELEMENTS:**

| THE CIRCLE & VESICA PISCIS              | 2  |
|-----------------------------------------|----|
| EQUILATERAL TRIANGLE                    | 19 |
| PENTAGON, PENTAGRAM                     | 27 |
| <u>HEXAGON</u>                          | 36 |
| THE 7 DAYS OF CREATION                  | 47 |
| THE SEED, EGG, FLOWER, AND TREE OF LIFE | 50 |
| THE FRUIT OF LIFE, METATRON'S CUBE      | 65 |
| ABOUT THE AUTHOR                        | 79 |
| MORE ABOUT THE LIGHT IN THE DARK PLACE  | 80 |
| HELPFUL MINISTRY RESOURCES              | 81 |

This process is depicted in **cellular mitosis**, which develops into the complete human flesh body.

Moving into this section of the sacred geometry chart, we notice the seed of life, the egg of life and the tree of life (Sephirot) is embodied inside the flower of life.

# THE FRUIT OF LIFE, METATRON'S CUBE

We have already examined the entire process of the creation of the human body from the spark of life that fertilizes the circle and evolves through the geometric stages of the vesica piscis, equilateral triangle, pentagon, pentagram, hexagon, the 7 days of creation, the seed, the egg, the flower and the tree of life elements.

When the process of the flower of life continues to develop, you will find **the fruit of life** element embedded within it.

When you connect all 13 circles with straight lines - **Metatron's cube** is formed which includes the Platonic Solids hidden inside, symbolizing the underlying geometric patterns found throughout our universe.