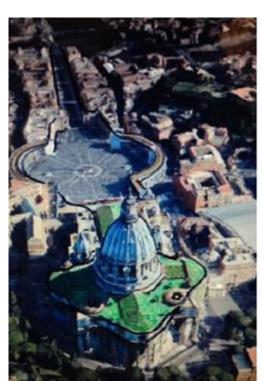

The Vatican has a **window** right where **the serpent's mouth** is located. (This image depicts the *inside view* of that window).

The largest altar in the world was constructed around this window and it is comprised of **angels falling out of heaven.** 

Now, returning to the largest altar in the world, we can see *when oriented upside down* the altar was constructed to resemble **the female reproductive system.** 

The matching components of the altar have been *highlighted in pink* to help your perception.

We can precisely match each part of the altar to *the ovaries, fallopian tubes, uterus, cervix, clitoris, and the opening of the vagina* of the female reproductive system.

Here is the image of the altar overlaid directly on top of the anatomy of the female reproductive system – it's an identical match!