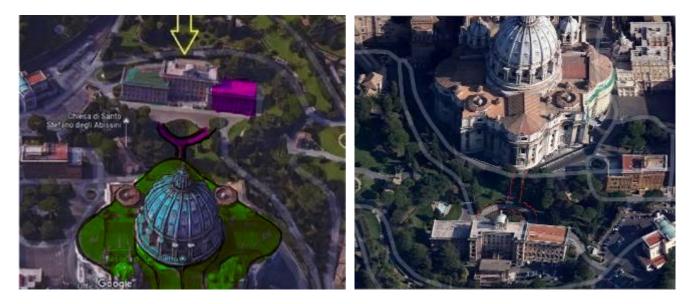

Looking at an aerial view from behind the crown of the Vatican we note that there is *a split sidewalk* right where the tongue of the serpent is!

Another piece of supporting evidence that the Vatican was built to resemble a serpent wearing a crown is in **the origin of its name:** 

The Vatican has a **window** right where **the serpent's mouth** is located. (This image depicts the *inside view* of that window).

The largest altar in the world was constructed around this window and it is comprised of **angels falling out of heaven.** 