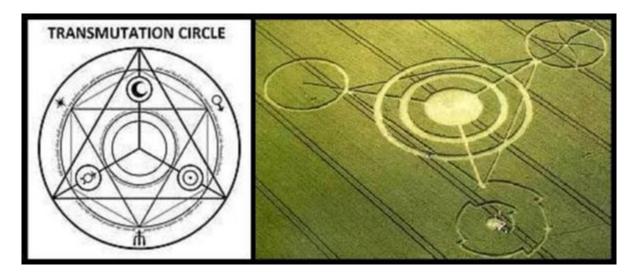

This is a **transmutation circle**. The geometric pattern inside of the transmutation circle matches this crop circle pictured next to it, providing a real-world example that really makes you wonder what is truly going on in the world we live in.