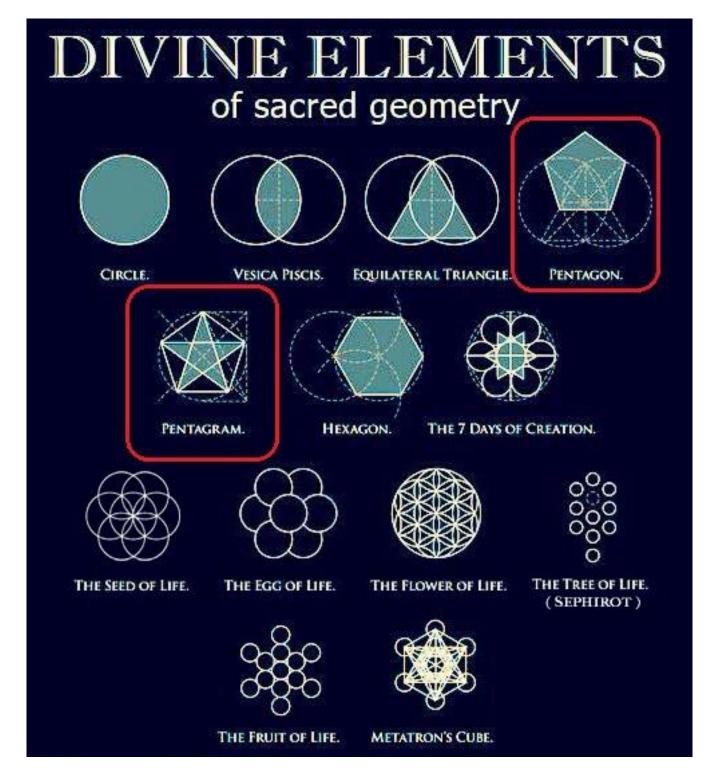

## **SACRED GEOMETRY ELEMENTS:**

| THE CIRCLE & VESICA PISCIS              | 2  |
|-----------------------------------------|----|
| EQUILATERAL TRIANGLE                    | 19 |
| PENTAGON, PENTAGRAM                     | 27 |
| <u>HEXAGON</u>                          | 36 |
| THE 7 DAYS OF CREATION                  | 47 |
| THE SEED, EGG, FLOWER, AND TREE OF LIFE | 50 |
| THE FRUIT OF LIFE, METATRON'S CUBE      | 65 |
| ABOUT THE AUTHOR                        | 79 |
| MORE ABOUT THE LIGHT IN THE DARK PLACE  | 80 |
| HELPFUL MINISTRY RESOURCES              | 81 |

The divine elements of sacred geometry display the geometric patterns of cellular mitosis.

All of the elements of sacred geometry will be explained step by step using physical evidence from the world around us, further exemplifying these properties that portray **the origin and creation of human life.** 

# THE FRUIT OF LIFE, METATRON'S CUBE

We have already examined the entire process of the creation of the human body from the spark of life that fertilizes the circle and evolves through the geometric stages of the vesica piscis, equilateral triangle, pentagon, pentagram, hexagon, the 7 days of creation, the seed, the egg, the flower and the tree of life elements.

When the process of the flower of life continues to develop, you will find **the fruit of life** element embedded within it.

When you connect all 13 circles with straight lines - **Metatron's cube** is formed which includes the Platonic Solids hidden inside, symbolizing the underlying geometric patterns found throughout our universe.