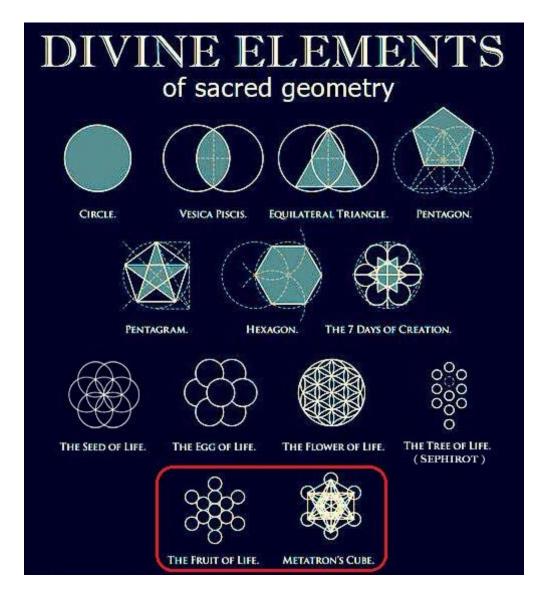

The divine elements of sacred geometry display the geometric patterns of cellular mitosis.

All of the elements of sacred geometry will be explained step by step using physical evidence from the world around us, further exemplifying these properties that portray **the origin and creation of human life.** 

# THE FRUIT OF LIFE, METATRON'S CUBE

We have already examined the entire process of the creation of the human body from the spark of life that fertilizes the circle and evolves through the geometric stages of the vesica piscis, equilateral triangle, pentagon, pentagram, hexagon, the 7 days of creation, the seed, the egg, the flower and the tree of life elements.

When the process of the flower of life continues to develop, you will find **the fruit of life** element embedded within it.

When you connect all 13 circles with straight lines - **Metatron's cube** is formed which includes the Platonic Solids hidden inside, symbolizing the underlying geometric patterns found throughout our universe.