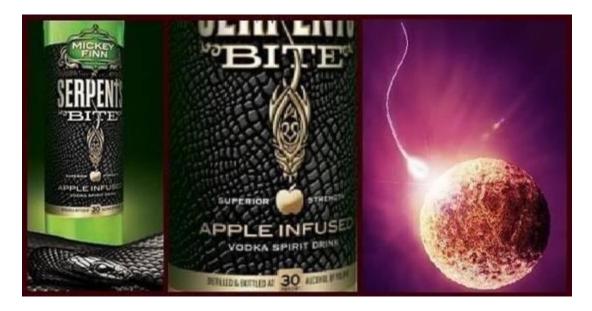

We can clearly see the resemblance of **a sperm** and serpent skin in the foreground of the bottle's label.

Hidden in plain sight on this bottle of liquor is the Biblical truth of the **serpent seed sperm** that created the human flesh body.