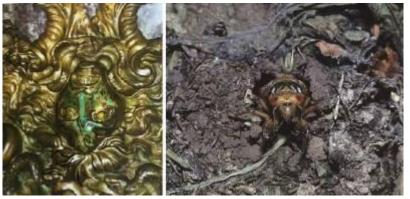

The unconverted souls of humanity are used as fuel to breed an alien army of underworld locust creatures run by **Apollyon**, the king of the bottomless pit of Revelation 9:11.

This image from the *Justice League* DC superhero movie has been interjected here as a visual representation to help illustrate the transition of a human soul trapped in hell transmuting into a locust creature of Satan's army in the bottomless pit.

We learn from Revelation 9 that these *locusts of the bottomless pit* are NOT described as *typical locusts* which consume all green vegetation as recorded in the ancient Biblical plagues of Egypt but are described like **XENOMORPH locust creatures with tails like scorpions that sting only men without the seal of God in their foreheads!** 

FEATURED VIDEO: Bug Mania With Xtra edits- - Locust Aliens from the Pit

https://odysee.com/@thejonathankleck:b/bug-mania-with-xtra-edits-locust-aliens:7

Every human being that dies without being born again of the incorruptible Holy Spirit has their spiritual energy transmuted into a locust creature, which is gestating underneath the earth awaiting their birth out of the bottomless pit.

Here is the spiritual manifestation of what was once a human being, now transmuted into the head and wings of one of these locust creatures:

These locusts creatures of Revelation 9 are going to be unleashed out of the bottomless pit!