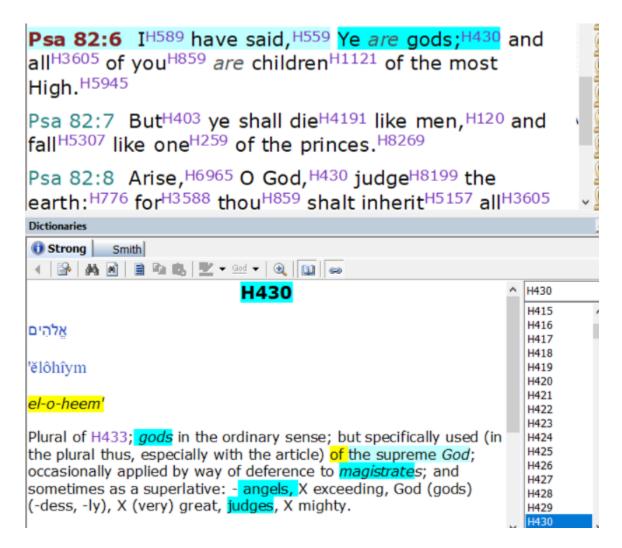

Psalm 82 also states we are all fallen angels.

"I have said, **Ye are gods**; and all of you *are* children of the most High. But ye shall die like men, and fall like one of the princes." (*Psalm 82:6-7 KJV Holy Bible*)

The word **'gods'** is the Hebrew word **H430** אֱלֹהֵים **'ĕlôhı̂ ym** and is defined in the Strong's Concordance as follows: angels.

Therefore, we can read Psalm 82 as:

"I have said, **Ye are angels**; and all of you *are* children of the most High. **But ye shall die like men, and fall like one of the princes.**" (Psalm 82:6-7 KJV Holy Bible)