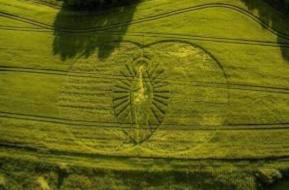

## THE 7 DAYS OF CREATION

Continuing into the '7 days of creation' element we see the connection of the hexagram / sexagram again in the center of this geometric element.

The same geometric element was used in New York City's Washington Square Park.

The patio pavers of Washington Square Park are in the shape of the **hexagon** bringing our findings directly back to the hive system that we live in.

We see the same geometric elements documented in this **crop circle**.