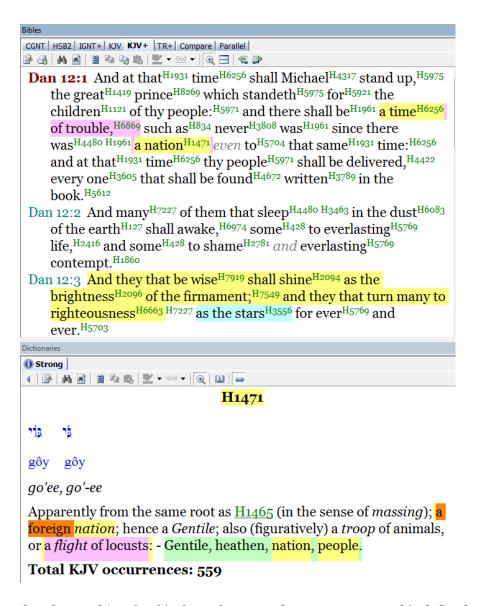

## PENTAGON, PENTAGRAM

Now let's move to the **pentagon** element which embodies the **pentagram**, a 5-pointed star.

To begin, we must understand that the Bible refers to us as **stars**.

Here is an example in the scripture of Daniel 12.

The word 'stars' is the Hebrew word H3556 פּוֹכְב kokab and is defined in the Strong's Concordance as a star (as round or as shining); figuratively a *prince*.

In this diagram, we can physically see how a **5-pointed star** represents **a prince**.

69

It is clear in the scriptures that the word 'nation' is the Hebrew word H1471 אָני gôy and is defined as a foreign nation, a flight of locusts, Gentile heathen, nation, people.

Why would the word for **nation** or **people** also include 'a **flight of locusts**' within its definition?