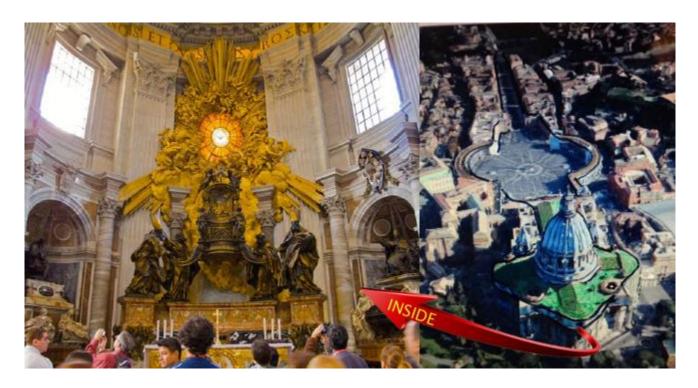

The Vatican has a **window** right where **the serpent's mouth** is located. (This image depicts the *inside view* of that window).

The largest altar in the world was constructed around this window and it is comprised of **angels falling out of heaven.** 

Now, returning to the largest altar in the world, we can see *when oriented upside down* the altar was constructed to resemble **the female reproductive system.** 

The matching components of the altar have been *highlighted in pink* to help your perception.

We can precisely match each part of the altar to *the ovaries, fallopian tubes, uterus, cervix, clitoris, and the opening of the vagina* of the female reproductive system.

Here is the image of the altar overlaid directly on top of the anatomy of the female reproductive system – it's an identical match!