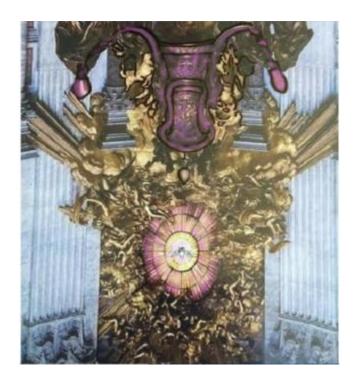

The Vatican has a **window** right where **the serpent's mouth** is located. (This image depicts the *inside view* of that window).

The largest altar in the world was constructed around this window and it is comprised of **angels falling out of heaven.** 

Upon further inspection of the **angels** we can see that most of them have double faces **(forward and backward)** and are falling from heaven into the human reproductive system which begins the process of human life in the womb as **ligaments of the body** are developed and a new angel is held **prisoner**, **shackled** in the flesh!

You can see some of the **(forward and backward)** faces highlighted in pink:

The altar depicts angels falling from heaven into ligaments of the body which are our human flesh! This altar aligns precisely with Jude 1:6 and proves that our flesh bodies are our shackles, our prisons!