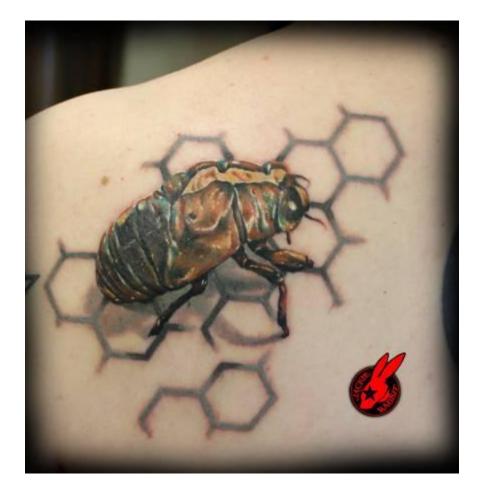

This tattoo demonstrates exactly what is going on here as our light energy (our soul) is trapped inside the **hexagon** geometric pattern that constitutes the flesh human host body.

The action of **sex** creates more human host bodies that are the prisons of our soul.

This female has a pentagram on her ring and has the hexagram / **sexagram** tattooed on her above an insect, providing an exact representation of everything we are talking about!

Since the beginning of time, Satan has using the above-ground human host body system **to hunt the souls** of men by way of sin in order to send their energy to hell. When you die and go to hell because of sin in your host body, your energy is *transmuted* into a locust for Satan's army and your soul provides the energy **to make them fly** out of the bottomless pit!