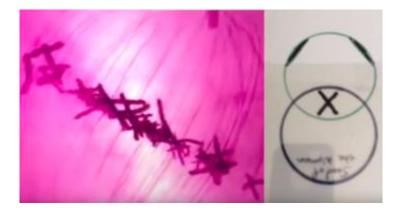

This is a **transmutation circle**. The geometric pattern inside of the transmutation circle matches this crop circle pictured next to it, providing a real-world example that really makes you wonder what is truly going on in the world we live in.