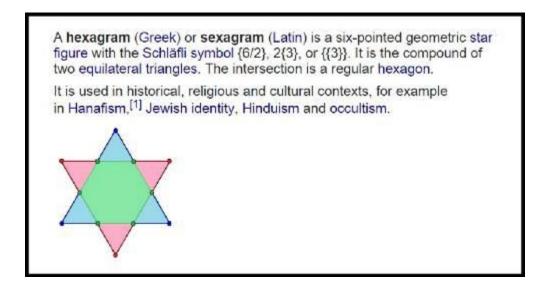

### **HEXAGON**

Now we will continue on to the **hexagon**.

A **hexagram** or **sexagram** is a six-pointed geometric star figure. The intersection is a regular **hexagon**, just like a **beehive cell!** 

The Jewish religion also highlights the **Star of David** (dating back to the **Seal of Solomon**) which is expressed as a **hexagram**.

The Seal of Solomon (or Ring of Solomon; Arabic: خاتم\_سليمان Khātam Sulaymān) is the signet ring attributed to King Solomon in medieval Jewish tradition, and in Islamic and Western occultism. It was often depicted in either a pentagram or hexagram shape; the latter also known as the Star of David in Jewish tradition.

Once again, the intersection of a hexagram is a regular **hexagon** just like a **beehive cell.** 

Taking a trip back inside the Vatican, we notice that this exact **hexagon** geometric shape is sculpted throughout the ceiling!