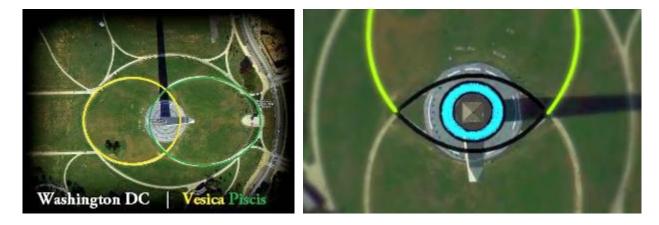

We can see that the geometric properties of the **equilateral triangle**, created in the middle of the vesica piscis, are what form the **all-seeing eye**.

The all-seeing eye is present throughout our society.

Some examples that depict this geometric pattern are found in the layout of the Washington Monument, the Under Armour logo, and the MasterCard logo.

The all-seeing eye represents the opening of Satan's presence inside the human genome as he is the controller of the flesh, the prince of the power of the air.

One of the most prominent examples of the **all-seeing eye is found above the pyramid on the U.S. Dollar bill**, which represents Satan's governance in the everyday world we live.

Now, we will study why **the pyramid is the symbol of the enemy.** 