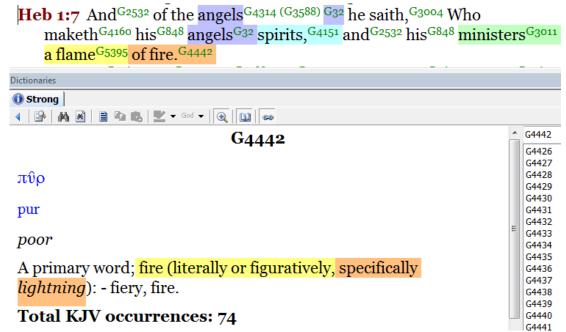

This poem is full of significance but let's get right to the most revealing verse "..A mighty woman with a torch, whose flame is the imprisoned lightning, and her name Mother of Exiles."

The Bible declares in Hebrews 1:7 "And of the angels he saith, Who maketh his angels spirits, and his ministers a flame of **fire.**"

The word 'fire' is the Greek word G4442  $\pi \tilde{\nu} \rho$  pur and means specifically lightning.

Considering we have already established that we are 'sparks, shining stars, princes, and angels' trapped inside the evil Qliphoth human host body, we can most definitively conclude that we are the imprisoned lightning that is spoken about in *The New Colossus* poem mounted inside the Statue of Liberty!