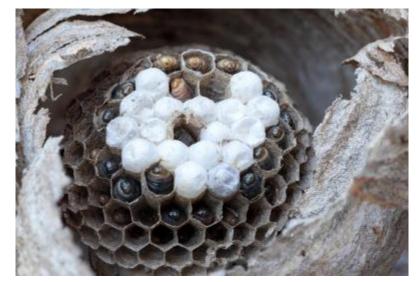

wherewith ye there hunt the souls to make them fly, and I will tear them from your arms, and will let the souls go, even the souls that ye hunt to make them fly.

This is a visual representation of a wasp hive where the queen lays eggs in each cell, then a cocoon is spun around the top of the cell similar to a **pillow** and in about 10 days the larvae become a pupa. These larvae are fed spiders and insects but in this case, it is your **soul that is being hunted** and used as the energy source to make the locusts of Revelation 9 fly out of the pit!

The word 'pillows' is the Hebrew word H3704 בֶּסֶת keseth and is defined in the Strong's Concordance as: a cushion or pillow (as covering a seat or bed): - pillow.

The origin of this word is from the Hebrew word **H3680** which means: **properly to plump**, **that is**, **fill up hollows**; **by implication to cover (for clothing or secrecy): - clad self, close, clothe, conceal, cover (self), (flee to) hide, overwhelm.** 