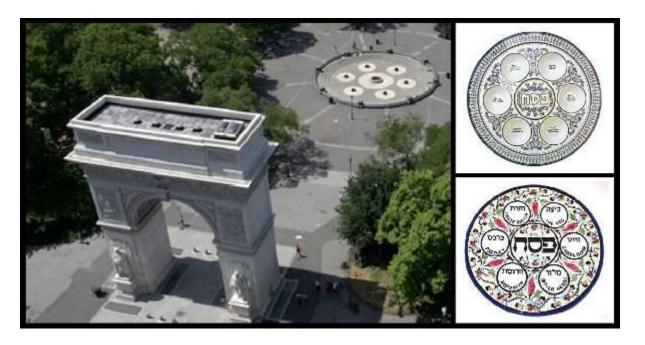

## THE 7 DAYS OF CREATION

Continuing into the '7 days of creation' element we see the connection of the hexagram / sexagram again in the center of this geometric element.

The same geometric element was used in New York City's Washington Square Park.

The patio pavers of Washington Square Park are in the shape of the **hexagon** bringing our findings directly back to the hive system that we live in.

We see the same geometric elements documented in this **crop circle**.