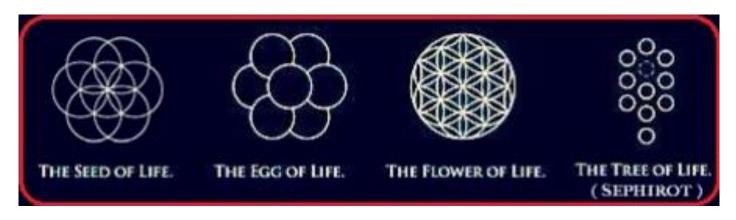

This process is depicted in **cellular mitosis**, which develops into the complete human flesh body.

Moving into this section of the sacred geometry chart, we notice the seed of life, the egg of life and the tree of life (Sephirot) is embodied inside the flower of life.

Therefore, by understanding **the tree of life (Sephirot)** we will ultimately make sense of *all of the elements that stem off of it.* 

The Tree of Life: Sacred Geo..

The 'tree of life' sacred geometry element is better known as the **Sephirot**.