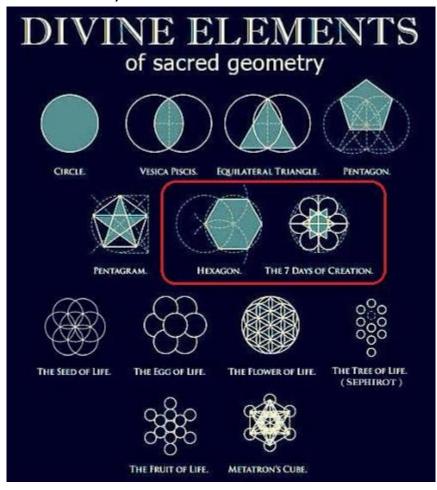

## **SACRED GEOMETRY ELEMENTS:**

| THE CIRCLE & VESICA PISCIS              | 2  |
|-----------------------------------------|----|
| EQUILATERAL TRIANGLE                    | 19 |
| PENTAGON, PENTAGRAM                     | 27 |
| <u>HEXAGON</u>                          | 36 |
| THE 7 DAYS OF CREATION                  | 47 |
| THE SEED, EGG, FLOWER, AND TREE OF LIFE | 50 |
| THE FRUIT OF LIFE, METATRON'S CUBE      | 65 |
| ABOUT THE AUTHOR                        | 79 |
| MORE ABOUT THE LIGHT IN THE DARK PLACE  | 80 |
| HELPFUL MINISTRY RESOURCES              | 81 |

The divine elements of sacred geometry display the geometric patterns of cellular mitosis.

All of the elements of sacred geometry will be explained step by step using physical evidence from the world around us, further exemplifying these properties that portray **the origin and creation of human life.** 

### **HEXAGON**

Now we will continue on to the **hexagon**.

A **hexagram** or **sexagram** is a six-pointed geometric star figure. The intersection is a regular **hexagon**, just like a **beehive cell!** 

## THE 7 DAYS OF CREATION

Continuing into the '7 days of creation' element we see the connection of the hexagram / sexagram again in the center of this geometric element.

The same geometric element was used in New York City's Washington Square Park.

# THE SEED, EGG, FLOWER, AND TREE OF LIFE

In a quick recap, the Bible states there are **7 days of creation** and the sacred geometry element of **the seed of life** is completed with a series of **7 total circles**.

# THE FRUIT OF LIFE, METATRON'S CUBE

We have already examined the entire process of the creation of the human body from the spark of life that fertilizes the circle and evolves through the geometric stages of the vesica piscis, equilateral triangle, pentagon, pentagram, hexagon, the 7 days of creation, the seed, the egg, the flower and the tree of life elements.