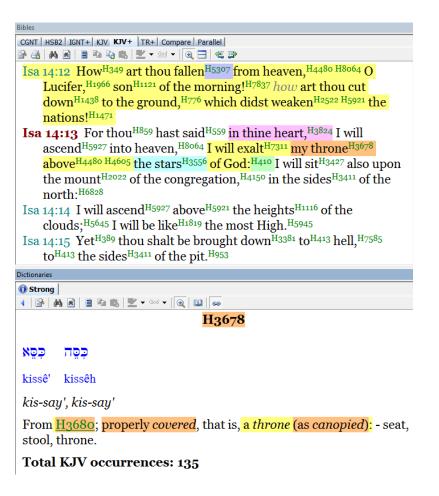

This is understood when examining Isaiah 14 where we learn that Lucifer tried to exalt his **throne (properly** *covered***, as canopied)** above **the stars** of God.

If you go back to where Eve was beguiled by Lucifer (Satan) in Genesis 3:21, you can see it resulted in Adam and Eve being made coats (to cover) of skin (as naked).

This is the **same origin** of the word that describes Lucifer exalting his **throne (properly covered, as canopied)** above the stars of God in Isaiah 14! Therefore we have verified our initial statement that since the beginning of time, (Lucifer) Satan has been using the above-ground human host body system **to hunt the souls** of men by way of sin in order to send their energy to hell.