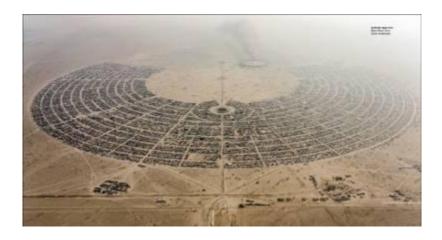

The entire Burning Man festival in Black Rock City is laid out in the shape of the Sitra Achra.

Burning Man is a pagan festival where **giant effigies are burned** in the middle of the Nevada desert.

FEATURED VIDEO: End of the WORLD!! We are Living in the Last Days,,,Knowledge is increasing