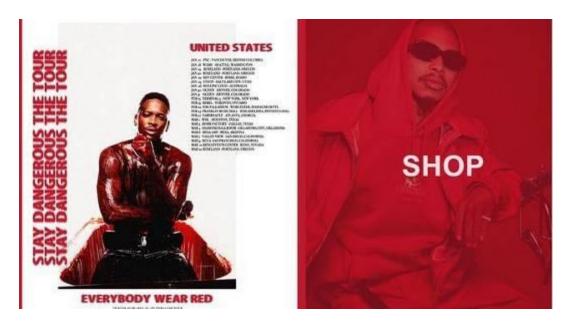

The answer is **yes**, there are *plenty* of them.

For instance, you may have heard of YG (the rapper), he happens to have a new clothing line out.

Many people, including YG (the rapper), are being possessed by Satan to hunt God's children (which are spirits/angels trapped in a host body) by getting them caught up in sin.

Want proof?

Let's look at YG's clothing line called '4 HUNNID'.

Here is a gold hoodie featuring an **angel sleeping** above the logo depicting '4 HUNNID':

Do you know why there is an **angel** there? Let's uncover the true meaning of this hoodie:

'4 HUNNID' really means '4 DINNUH' you know like '4 DINNER' like **angels are 'FOR DINNER'!** 

You don't believe YG is being used by Satan to hunt God's angels?

Let's see if they have any sneakers to match our hoodie before we hit the register...