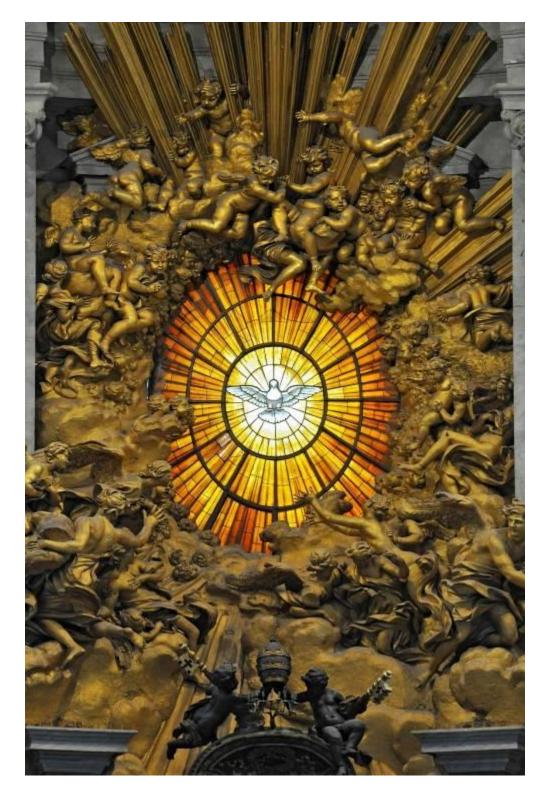

The Vatican has a **window** right where **the serpent's mouth** is located. (This image depicts the *inside view* of that window).

The largest altar in the world was constructed around this window and it is comprised of **angels falling out of heaven.** 

Now, returning to the largest altar in the world, we can see *when oriented upside down* the altar was constructed to resemble **the female reproductive system.** 

The matching components of the altar have been *highlighted in pink* to help your perception.

We can precisely match each part of the altar to *the ovaries, fallopian tubes, uterus, cervix, clitoris, and the opening of the vagina* of the female reproductive system.

Here is the image of the altar overlaid directly on top of the anatomy of the female reproductive system – it's an identical match!