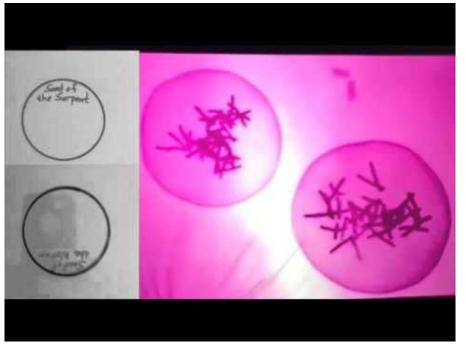

#### THE CIRCLE & VESICA PISCIS

Let's begin with the **circle** of life.

These bright flashes of light mark the incredible moment life begins.

In the Bible, the word 'child' is the Hebrew word H1121 En and is defined in the Strong's Concordance as a spark.

Above is a thermal image of the **spark** of life when the ova of a woman is fertilized by a sperm.

late Middle English: via late Latin from Greek sperma seed, from speirein to sow.

The English word **sperm** originates via late Latin from Greek *sperma* '**seed**', from *speirein* '**to sow**'.

**Genesis 3** explains how after the serpent beguiled Eve, the LORD God cursed him and put enmity between the **seed** of the serpent and the **seed** of the woman.

After reading Genesis 3:15 we have a question for the reader.