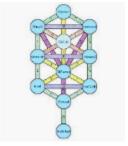

This process is depicted in **cellular mitosis**, which develops into the complete human flesh body.

Moving into this section of the sacred geometry chart, we notice the seed of life, the egg of life and the tree of life (Sephirot) is embodied inside the flower of life.

Therefore, by understanding **the tree of life (Sephirot)** we will ultimately make sense of *all of the elements that stem off of it.* 

The Tree of Life: Sacred Geo..

The 'tree of life' sacred geometry element is better known as the **Sephirot**.

**Sephirot**, meaning emanations, are the 10 attributes/emanations in Kabbalah through which (The Infinite) reveals Himself and continuously creates both the physical realm and the chain of higher metaphysical realms.