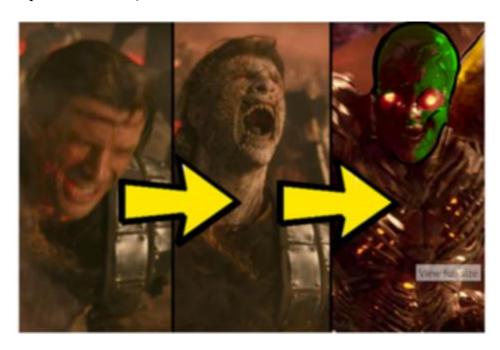

The unconverted souls of humanity are used as fuel to breed an alien army of underworld locust creatures run by **Apollyon**, the king of the bottomless pit of Revelation 9:11.

This image from the *Justice League* DC superhero movie has been interjected here as a visual representation to help illustrate the transition of a human soul trapped in hell transmuting into a locust creature of Satan's army in the bottomless pit.