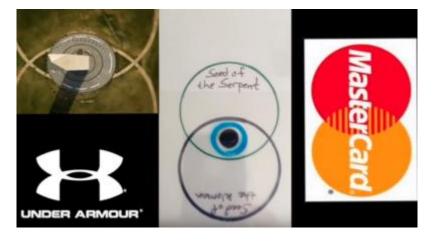

We can see that the geometric properties of the **equilateral triangle**, created in the middle of the vesica piscis, are what form the **all-seeing eye**.

The all-seeing eye is present throughout our society.

Some examples that depict this geometric pattern are found in the layout of the Washington Monument, the Under Armour logo, and the MasterCard logo.

The all-seeing eye represents the opening of Satan's presence inside the human genome as he is the controller of the flesh, the prince of the power of the air.