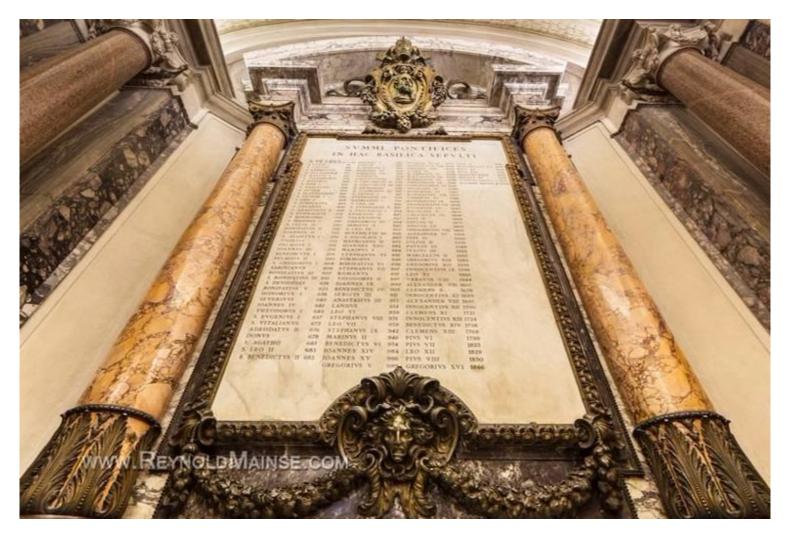

Well, maybe we will find some clues if we revisit Satan's church: the Vatican.

The list of popes memorial plaque featured inside Vatican City commemorates all of the popes buried in St. Peter's with the year of their death engraved next to the name of each deceased pope.

The mantle beneath this memorial list showcases the most horrifying and grotesque thing that has ever been uncovered in a church:

He has horns on his head. This image of this guy right

He's got a huge slave collar on.

**Does that look like someone resting in peace, entering the paradise of eternal life to you?** No. Something quite *the opposite* is portrayed here, which leaves us asking:

73

What in the hell is this doing in a church? .. Why is this extremely disturbing monument presented under a memorial list of Catholic Popes? ..