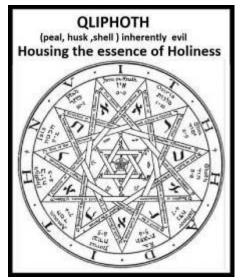

The polar opposite of the holy Sephirot is known as the Qliphoth.

The **Qliphoth** are "**Peels**", "**Shells**" or "**Husks**" that are **the representation of evil or impure spiritual forces** in Jewish mysticism, and are the polar opposites of the holy Sephirot.

There's a little more about the Qliphoth that you need to understand. Let's read this excerpt from Wikipedia, regarding the **Qliphoth:** 

In Jewish <u>Kabbalistic cosmology</u> of the glippot are metaphorical "shells" surrounding <u>holiness</u>. They are spiritual obstacles receiving their <u>existence from God</u> only in an external, rather than internal manner. <u>Divinity in Judaism</u> connotes revelation of God's true unity, while the shells (Qlipoths) conceal holiness, as a peel conceals the fruit within. They are therefore synonymous <u>with idolatry</u>, the root of impurity through ascribing false dualism in the Divine, and with the <u>Sitra Achra</u> (סטרא אחרא "Other Side"), the perceived realm opposite to holiness.

"In Jewish Kabbalistic cosmology of the qlippot are metaphorical "shells" surrounding holiness. They are spiritual obstacles receiving their existence from God only in an external, rather than internal manner. Divinity in Judaism connotes revelation of God's true unity, while the shells (Qliphoths) conceal holiness, as a peel conceals the fruit within. **They are therefore synonymous with idolatry**, the root of impurity through ascribing false dualism in the Divine, and with the *Sitra Achra* (מברא אחרא "Other Side"), the perceived realm opposite to holiness.