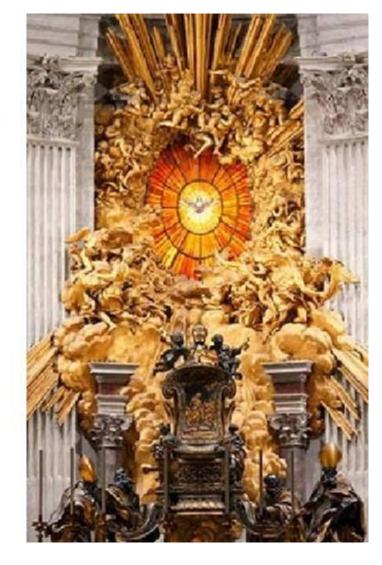

The Vatican has a **window** right where **the serpent's mouth** is located. (This image depicts the *inside view* of that window).

The largest altar in the world was constructed around this window and it is comprised of **angels falling out of heaven.** 

Now, returning to the largest altar in the world, we can see *when oriented upside down* the altar was constructed to resemble **the female reproductive system.** 

The matching components of the altar have been *highlighted in pink* to help your perception.

We can precisely match each part of the altar to *the ovaries, fallopian tubes, uterus, cervix, clitoris, and the opening of the vagina* of the female reproductive system.

Here is the image of the altar overlaid directly on top of the anatomy of the female reproductive system – it's an identical match!