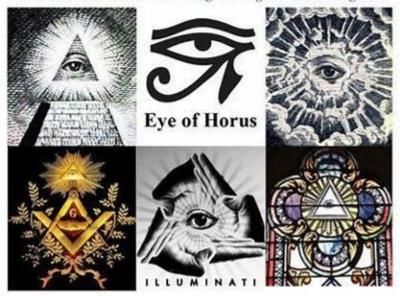

#### The All-Seeing Eye of God, originated from The "Eye of Horus" in Egyptian Mythology (also known as the third eye or the spiritual eye)

Horus is the same as Lucifer = Light-Bringer/The Morning Star.

FEATURED VIDEO: 2) The All Seeing Eye

https://youtu.be/W8CagZOwuvg

<u>Description:</u> Satan's "All-seeing eye" is the Enemy's attempt at mimicking God's omnipresence. The basic circle within a triangle symbol found all over the globe: in churches, schools, artwork, logos, etc... "in which you once walked, following the course of this world, following the prince of the power of the air, the spirit that is now at work in the sons of disobedience—" EPHESIANS 2:2