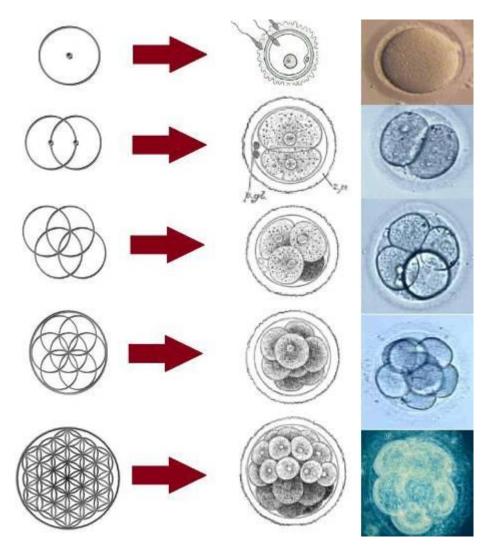

The divine elements of sacred geometry display the geometric patterns of cellular mitosis.

All of the elements of sacred geometry will be explained step by step using physical evidence from the world around us, further exemplifying these properties that portray **the origin and creation of human life.** 

This process is depicted in **cellular mitosis**, which develops into the complete human flesh body.

Moving into this section of the sacred geometry chart, we notice the seed of life, the egg of life and the tree of life (Sephirot) is embodied inside the flower of life.

# Who are we and where did we come from?

The divine elements of sacred geometry display the geometric patterns of cellular mitosis that help us biologically comprehend the origin of human life.

The origin of human life has finally been resolved and is fully explained in the studies of the cellular development patterns of sacred geometry as well as the deep-seated physical evidence that is present throughout the world around us.