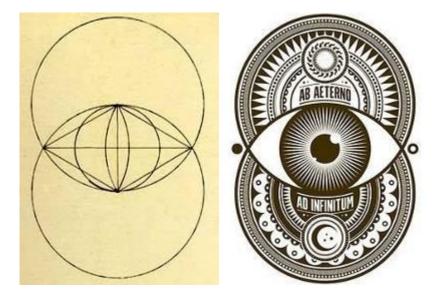

We can see that the geometric properties of the **equilateral triangle**, created in the middle of the vesica piscis, are what form the **all-seeing eye**.

The all-seeing eye is present throughout our society.

Some examples that depict this geometric pattern are found in the layout of the Washington Monument, the Under Armour logo, and the MasterCard logo.

The all-seeing eye represents the opening of Satan's presence inside the human genome as he is the controller of the flesh, the prince of the power of the air.

FEATURED VIDEO: 2) The All Seeing Eye

https://youtu.be/W8CagZOwuvg

<u>Description:</u> Satan's "All-seeing eye" is the Enemy's attempt at mimicking God's omnipresence. The basic circle within a triangle symbol found all over the globe: in churches, schools, artwork, logos, etc... "in which you once walked, following the course of this world, following the prince of the power of the air, the spirit that is now at work in the sons of disobedience—" EPHESIANS 2:2