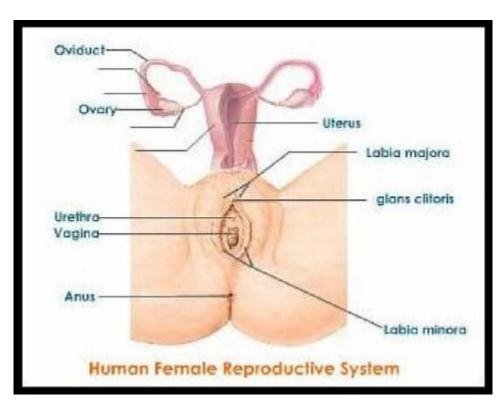

Now, returning to the largest altar in the world, we can see *when oriented upside down* the altar was constructed to resemble **the female reproductive system.** 

The matching components of the altar have been *highlighted in pink* to help your perception.

We can precisely match each part of the altar to *the ovaries, fallopian tubes, uterus, cervix, clitoris, and the opening of the vagina* of the female reproductive system.

Here is the image of the altar overlaid directly on top of the anatomy of the female reproductive system – it's an identical match!