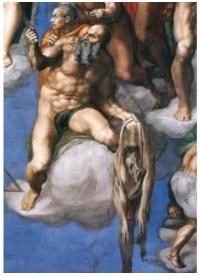

This scene of a filleted man in Michelangelo's infamous *The Final Judgment* is a great example of the evil **"Peels"**, **"Shells"** or **"Husks"** that are our completely evil flesh bodies, also known as the **Qliphoth**!

We are sparks, princes, angels that got cast down into flesh bodies that are Qliphoth "Peels", "Shells" and "Husks" that are inherently evil and is the mechanism by which our spirit is being destroyed and perishing to Hades!