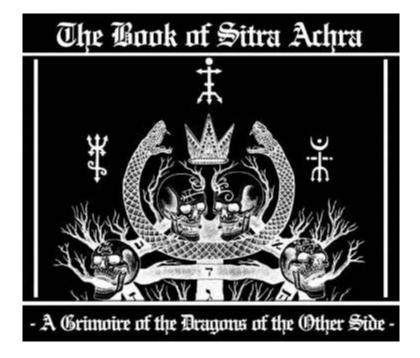

The realm of evil is also termed "Sitra Achra/Ahra".

FEATURED VIDEO: The FINAL Solution is HERE!! OFWGKTA...Kill Them ALL

https://odysee.com/@thejonathankleck:b/the-final-solution-is-here!!:6

This is The Book of Sitra Achra.

https://youtu.be/oAibfoTX4ik

*The Book of Sitra Achra* consists of two opposing serpents that are surrounding a **hendecagram**, which is an **11-pointed star**.

The number 11 in the Bible is the Hebrew word H11 אֲבַדּוֹן 'abaddon and means abstractly a perishing; concretely Hades:-destruction.

This definition seems to be quite analogous of the Sitra Achra 'realm of evil' that is manifesting at *Burning Man* festivals.

Once again, the realm of evil is termed "Sitra Achra/Ahra" which refers to the Qliphoth which are the representation of evil or impure spiritual forces as "Peels", "Shells" or "Husks".