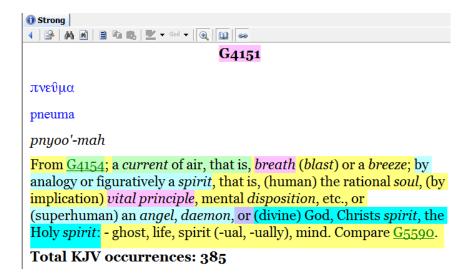

What exactly is **the spirit**?

The word 'spirit' is the Greek word **G4151** πνεῦμα pneuma and is defined in the Strong's Concordance as a current of air, that is, breath.. that is, (human) the rational soul.

The word 'Spirit' is the Greek word G4151  $\pi v \varepsilon \tilde{v} \mu \alpha$  pneuma in the Bible and is defined as (superhuman) an angel, daemon, or (divine) God, Christs spirit, the Holy spirit.