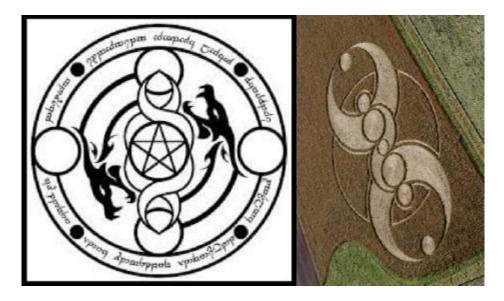

This is a **transmutation circle**. The geometric pattern inside of the transmutation circle matches this crop circle pictured next to it, providing a real-world example that really makes you wonder what is truly going on in the world we live in.

This is a **Sephirot** crop circle. (Remember, our human host bodies are **Qliphoth** "Peels", "Shells" or "Husks" that are the representation of evil or impure spiritual forces in Jewish mysticism, and are the **polar opposites of the holy Sephirot**).

This crop circle is comprised of the symbol found on *The Book of Sitra Achra*. (Remember, the Qliphoth realm of evil is also termed the "Sitra Achra/Ahra".)

This crop circle matches the inside of this geometric pattern which features **two dragons** (a **reference to the Sitra Achra**). This pattern is *another version* of a **transmutation circle**.