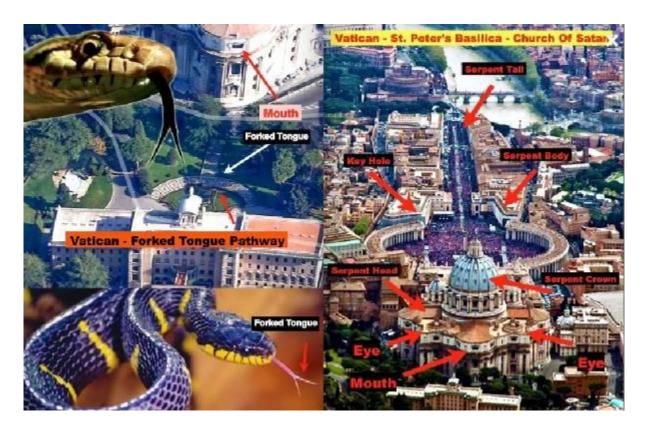

*Here is a fun fact:* Did you know that the largest church in the world that happens to be the headquarters of Christianity is the Vatican and it was built to resemble a **serpent** wearing a crown?

The eye of the serpent.

Down here on the other side of the street is a side walk that's a split tongue.

There is the eye of the serpent.

There's the mouth of the serpent rite here.

We can clearly identify all of the characteristics of a **serpent.** 

Looking at an aerial view from behind the crown of the Vatican we note that there is *a split sidewalk* right where the tongue of the serpent is!

Another piece of supporting evidence that the Vatican was built to resemble a serpent wearing a crown is in **the origin of its name:** 

**The word** "#**Vatican**" literally **means** "Divining Serpent," and is derived from Vatis = Diviner and Can = Serpent. **Vatican** City and St. Peter's Basilica were built on the ancient pagan site called in Latin vaticanus mons or vaticanus collis, which **means** hill or mountain of prophecy.

The word "#Vatican" literally means... - 4biddenknowledge - Facebook https://www.facebook.com/.../the-word-vatican-literally-means.../647214448786887/

The word 'Vatican' literally means "Divining Serpent".

The Vatican has a **window** right where **the serpent's mouth** is located. (This image depicts the *inside view* of that window).

The largest altar in the world was constructed around this window and it is comprised of **angels falling out of heaven.** 